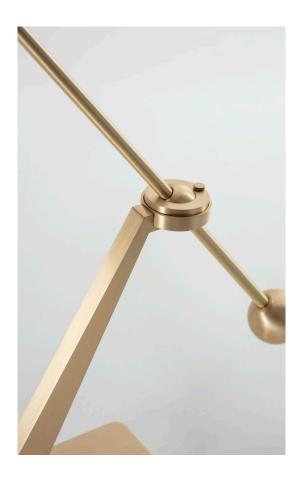

# STASIS TABLE LAMP

Angular lines meet elegant curves. Linear brass arm with curvaceous bronze/copper shade. Solid brass base with insert. Adjustable arm and shade.

### **MATERIALS**

Brass, Copper

### **FINISHES**

Brushed brass lacquered as standard Bronzed or polished copper Custom finishes available