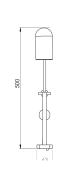

- Stasis Table Lamp - BRONZED STS0032 - Stasis Table Lamp - POLISHED

### **MATERIALS**

Brass, Copper

### **FINISHES**

Brushed brass lacquered as standard Bronzed or polished copper Custom finishes available

### DIMMING

Non-Dimmable as standard Mains dimmable / TRIAC available 5amp plug available

## LIGHT SOURCE

1x 4W LED G9/E12 lamp supplied 120/240V, 2700k

### WEIGHT

8kg net, 9.2kg gross

# WIRING

200cm fabric cord provided Toggle switch on shade

### YACHT FIXING

Yacht / Surface mounted available

### **DESIGN NOTES**

Stasis is a metallic beauty. This table lamp has a particularly tactile quality and you can touch it as much of you like. The minor miracle of LED means the shade is always cool to the touch and therefore always adjustable. No burned fingers!







POLISHED