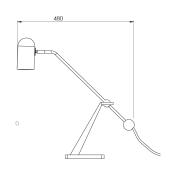

# STASIS TABLE LAMP

Angular lines meet elegant curves. Linear brass arm with curvaceous bronze/copper shade. Solid brass base with insert. Adjustable arm and shade.

### WEIGHT

8kg net, 9.2kg gross