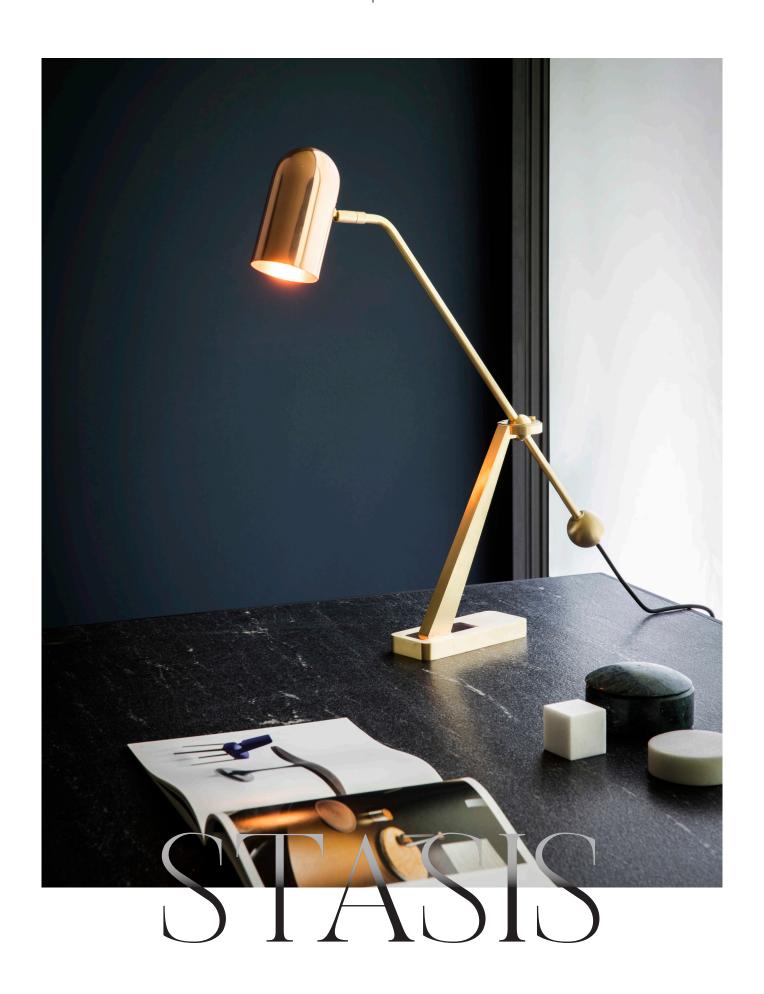

# STASIS TABLE LAMP

Angular lines meet elegant curves. Linear brass arm with curvaceous bronze/copper shade. Solid brass base with insert. Adjustable arm and shade.

### PRODUCT CODE

STS0030 - Stasis Table Lamp - BRONZED STS0032 - Stasis Table Lamp - POLISHED

### **MATERIALS**

Brass, Copper

### **FINISHES**

Brushed brass lacquered as standard Bronzed or polished copper Custom finishes available

### **DESIGN NOTES**

Stasis is a metallic beauty. This table lamp has a particularly tactile quality and you can touch it as much of you like. The minor miracle of LED means the shade is always cool to the touch and therefore always adjustable. No burned fingers!