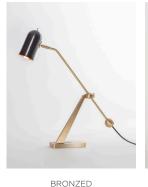

# STASIS TABLE LAMP

Angular lines meet elegant curves. Linear brass arm with curvaceous bronze/copper shade. Solid brass base with insert. Adjustable arm and shade.

### PRODUCT CODE

STS0030 - Stasis Table Lamp - BRONZED STS0032 - Stasis Table Lamp - POLISHED

### **MATERIALS**

Brass, Copper

### **FINISHES**

Brushed brass lacquered as standard Bronzed or polished copper Custom finishes available