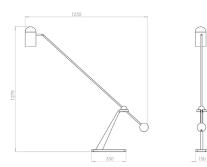

## STASIS FLOOR LAMP

Angular lines meet elegant curves. Solid, heavyweight brass base with bronze or copper insert. Angled brass rod arm with spherical brass counterweight and ball joint. Polished copper or bronzed shade provides directional light. Adjustable arm and shade.

#### PRODUCT CODE

STS0040 - Stasis Floor Lamp - Bronze STS0042 - Stasis Floor Lamp - Polished

MATERIALS Brass, Copper

#### FINISHES

Brushed brass lacquered as standard Bronzed or polished copper Custom finishes available

**DIMMING** Non-dimmable as standard Mains dimmable / TRIAC available

LIGHT SOURCE 1x LED E26/E27 lamp (not supplied) 120/240V

LED lamp only MAX 20W

WEIGHT 20kg net, 22kg gross