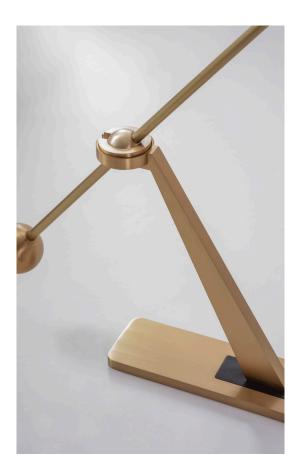

## STASIS FLOOR LAMP

Angular lines meet elegant curves. Solid, heavyweight brass base with bronze or copper insert. Angled brass rod arm with spherical brass counterweight and ball joint. Polished copper or bronzed shade provides directional light. Adjustable arm and shade.

#### FINISHES

Brushed brass lacquered as standard Bronzed or polished copper Custom finishes available

**DIMMING** Non-dimmable as standard Mains dimmable / TRIAC available

LIGHT SOURCE 1x LED E26/E27 lamp (not supplied) 120/240V