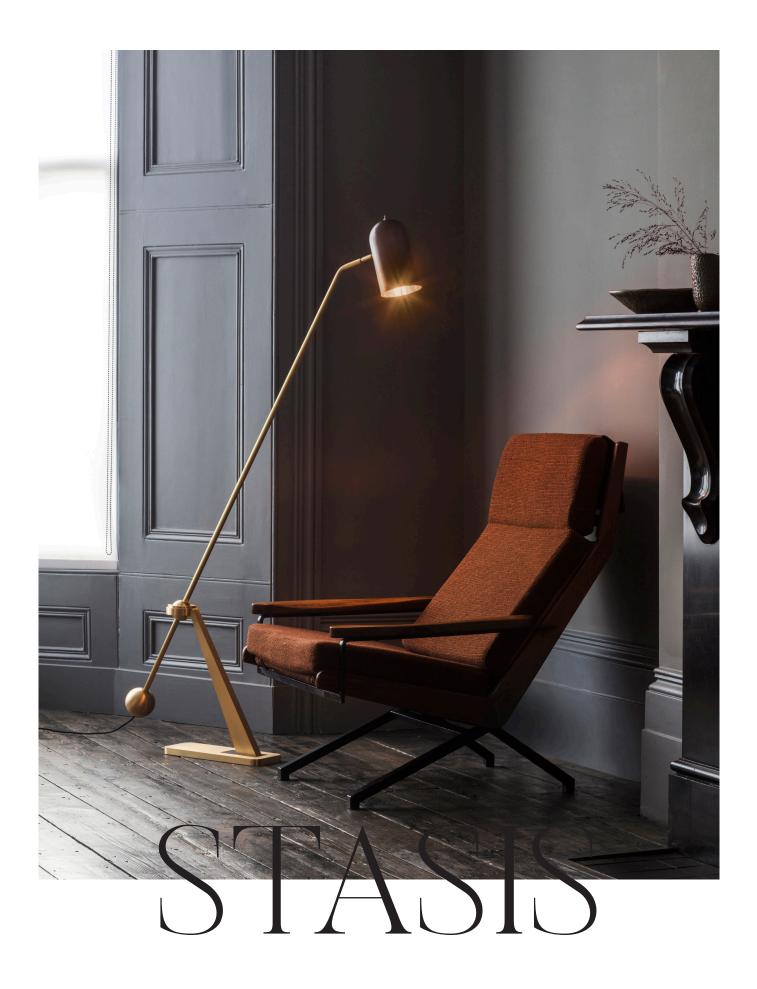

## STASIS FLOOR LAMP

Angular lines meet elegant curves. Solid, heavyweight brass base with bronze or copper insert. Angled brass rod arm with spherical brass counterweight and ball joint. Polished copper or bronzed shade provides directional light. Adjustable arm and shade.

#### DESIGN NOTES

Stasis is all about balance and harmony. The effect is calming.

BRONZED COPPER

POLISHED COPPER