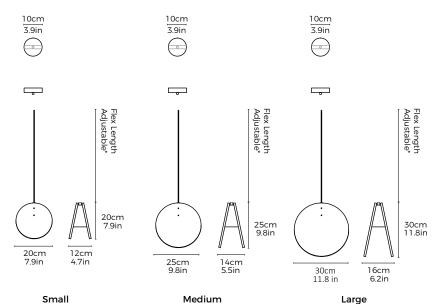

#### Dimensions cm

Small - W 20cm x H 20cm x D 12cm Medium - W 25cm x H 25cm x D 14cm Large - W 30cm x H 30cm x D 16cm

### **Dimensions inch**

Small - W 7.9in H x 7.9in x D 4.7in Medium - W 9.8in H x 9.8in x D 5.5in Large - W 11.8in H x 11.8in x D 6.2in