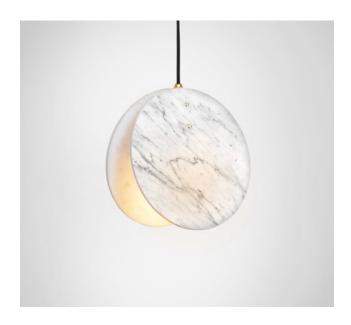

# MARC WOOD

Shell, Inspired by our love for the British coastline and beaches. Made from a solid brass lamp housing, enclosed in two Carrara marble discs to create a soft, directional light source.

# **Shell Pendant**