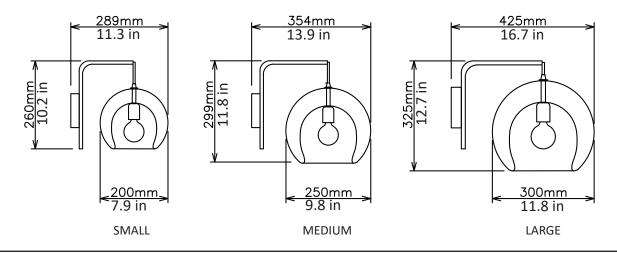

#### Dimensions cm

Small - w 200mm x h 260mm x d 289mm medium - w 250mm x h 299mm x d354mm large - w 300mm x h 325mm x d 425mm

### **Dimensions inch**

Small - w 7.9in x h 10.2in x d 11.3in medium - w 9.8in x h 11.8in x 13.9in large - w 11.8in x h 12.7in x d 16.7in

<u>Material</u> Glass + Metal