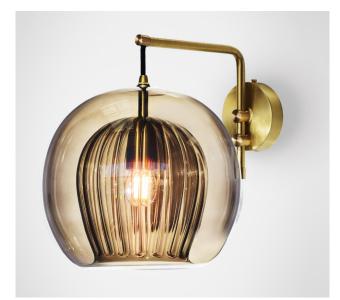

## Pleated Crystal wall light, smoke

Designed with light-play in mind, the highly prized double walled borosilicate glass shade sparkles with colour as it refracts the rays passing through, emitting a warm playful glow that looks different from every angle.

# MARC WOOD

Our debut lighting collection comprising ceiling pendants, a side light and a floor standing lamp.

Handmade in Bohemia and London the collection draws upon our love for Czech artisan glass work and British engineered detailing.