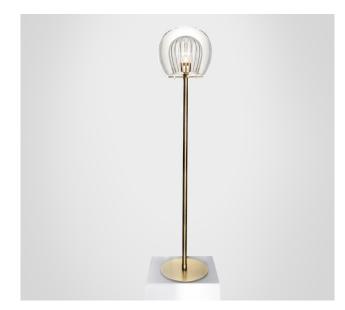

## MARC WOOD

Our debut lighting collection comprising ceiling pendants, a side light and a floor standing lamp.

Handmade in Bohemia and London the collection draws upon our love for Czech artisan glass work and British engineered detailing.

Designed with light-play in mind, the highly prized double walled borosilicate glass shade sparkles with colour as it refracts the rays passing through, emitting a warm playful glow that looks different from every angle.

## Pleated Crystal standing lamp, clear

<u>Dimensions cm</u> DIA 300mm X H 1430mm

Dimensions inch DIA 11.8in X H 56.2

<u>Material</u> Glass + Metal

<u>Plug</u> Bespoke to order

<u>Finishes - glass</u> Clear Smoke