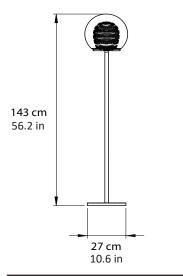

## Pleated Crystal standing lamp, clear

<u>Dimensions cm</u> DIA 300mm X H 1430mm

Dimensions inch DIA 11.8in X H 56.2

<u>Material</u> Glass + Metal

<u>Plug</u> Bespoke to order

<u>Finishes - glass</u> Clear Smoke