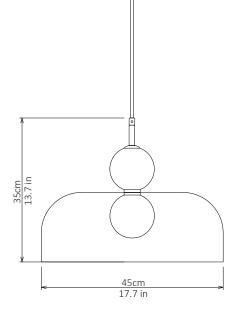

## Echo Pendant

Lamp & Shade

<u>Dimensions cm</u> H 35cm x W 45cm x D 45cm

<u>Dimensions inch</u> H 13.7in x W 17.7in x D 17.7in

<u>Material</u> Glass + Brass

<u>Weight</u> 2.5 kg/5.5 lb

<u>Specialists Finishes Available - metal</u> Brushed Nickel, Bronze, Antique Brass, White Powder-coated <u>Suspension</u> 2m/79in. Cable - Black