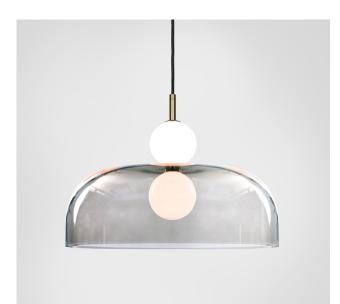

## MARC WOOD

A hand spun shade suspended between two white glass orbs creating an echoed glow of light via the illusion of mirrored reflections.

## Echo Pendant

Lamp & Shade

<u>Dimensions cm</u> H 35cm x W 45cm x D 45cm

<u>Dimensions inch</u> H 13.7in x W 17.7in x D 17.7in

<u>Material</u> Glass + Brass

<u>Weight</u> 2.5 kg/5.5 lb

<u>Specialists Finishes Available - metal</u> Brushed Nickel, Bronze, Antique Brass, White Powder-coated <u>Suspension</u> 2m/79in. Cable - Black