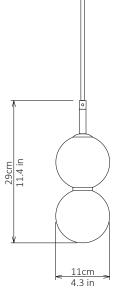

## Echo Pendant

Lamp

<u>Dimensions cm</u> H 29cm x W 11cm x D 11cm

<u>Dimensions inch</u> H 11.4in x W 4.3in x D 4.3in

<u>Material</u> Glass + Brass

<u>Weight</u> 0.5 kg/1.1 lb

<u>Specialists Finishes Available - metal</u> Brushed Nickel, Bronze, Antique Brass, White Powder-coated <u>Suspension</u> 2m/79in. Cable - Black