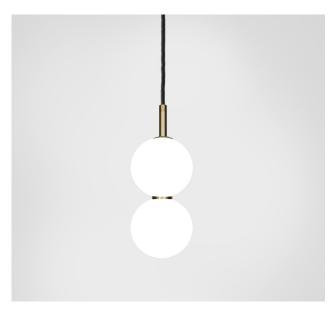

## MARC WOOD

Two delicate white glass orbs stacked on top of one another to create an echoed glow of light and the illusion of subtle reflections.

## Echo Pendant

Lamp

<u>Dimensions cm</u> H 29cm x W 11cm x D 11cm

<u>Dimensions inch</u> H 11.4in x W 4.3in x D 4.3in

<u>Material</u> Glass + Brass

<u>Weight</u> 0.5 kg/1.1 lb

<u>Specialists Finishes Available - metal</u> Brushed Nickel, Bronze, Antique Brass, White Powder-coated <u>Suspension</u> 2m/79in. Cable - Black