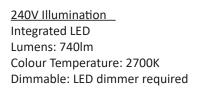

<u>Canopy</u> Metal cup in matching finish. 10cm/ 3.9in x 3cm/ 1.1in

<u>Driver</u> Dimmable driver included.

<u>120V illumination</u> Integrated LED Lumens: 740lm Colour Temperature: 2700K Dimmable: LED dimmer required