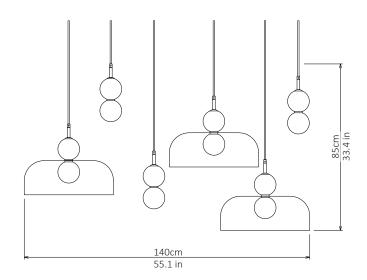

#### Dimensions cm

H 85cm x W 140cm x D 140cm

#### Dimensions inch

H 33.4in x W 55.1in x D 55.1in