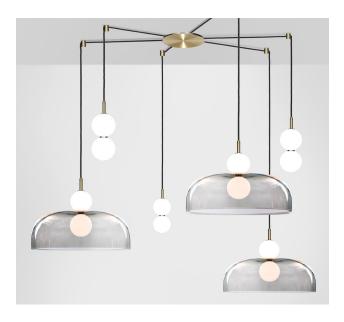

# MARC WOOD

A hand spun shade suspended between two white glass orbs creating an echoed glow of light via the illusion of mirrored reflections.

# Echo - 6 Piece Cluster (Wide)

Lamp & Shade