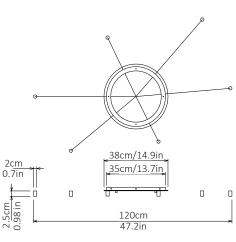

#### Canopy

White/ Brass finish plate with Cable Placers as required,
Dia 38cm/ 19.6in x 3cm/ 1.3in
Bespoke colours available.
Can be inset or surface mounted.