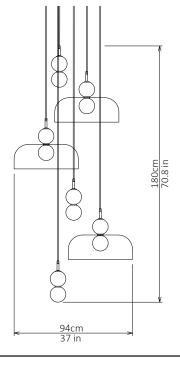

## Echo - 6 Piece Cluster

Lamp & Shade

<u>Dimensions cm</u> H 180cm x W 85cm x D 85cm

<u>Dimensions inch</u> H 70.8in x W 33.4in x D 33.4in

<u>Material</u> Glass + Brass

<u>Weight</u> 9 kg/ 19.8 lb

<u>Specialists Finishes Available - metal</u> Brushed Nickel, Bronze, Antique Brass, White Powder-coated Suspension 2m/79in. Cable - Black