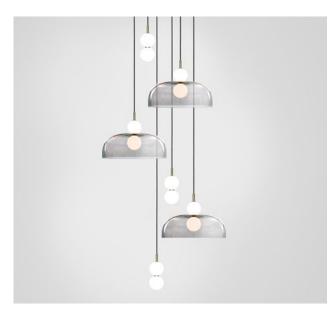

## Echo - 6 Piece Cluster

Lamp & Shade

<u>Dimensions cm</u> H 180cm x W 85cm x D 85cm

<u>Dimensions inch</u> H 70.8in x W 33.4in x D 33.4in

<u>Material</u> Glass + Brass

<u>Weight</u> 9 kg/ 19.8 lb

<u>Specialists Finishes Available - metal</u> Brushed Nickel, Bronze, Antique Brass, White Powder-coated Suspension 2m/79in. Cable - Black

Canopy White Finish, Dia 60cm/ 23.6in x 3cm/ 1.3in Bespoke colours available. Can be inset or surface mounted.

<u>Driver</u> Dimmable driver included.

A hand spun shade suspended between two white glass orbs creating an echoed glow of light via the illusion of mirrored reflections.