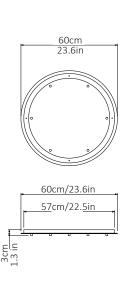

## Echo - 6 Piece Cluster

Lamp & Shade

<u>Dimensions cm</u> H 180cm x W 85cm x D 85cm

<u>Dimensions inch</u> H 70.8in x W 33.4in x D 33.4in

<u>Material</u> Glass + Brass

<u>Weight</u> 9 kg/ 19.8 lb

<u>Specialists Finishes Available - metal</u> Brushed Nickel, Bronze, Antique Brass, White Powder-coated Suspension 2m/79in. Cable - Black

Canopy White Finish, Dia 60cm/ 23.6in x 3cm/ 1.3in Bespoke colours available. Can be inset or surface mounted.

<u>Driver</u> Dimmable driver included.

A hand spun shade suspended between two white glass orbs creating an echoed glow of light via the illusion of mirrored reflections.