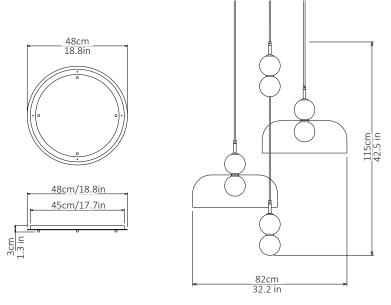

## Echo - 4 Piece Cluster

Lamp & Shade

<u>Dimensions cm</u> H 115cm x W 82cm x D 82cm

<u>Dimensions inch</u> H 42.5in x W 32.2in x D 32.2in

<u>Material</u> Glass + Brass

Weight 6 kg/ 13.2 lb

<u>Specialists Finishes Available - metal</u> Brushed Nickel, Bronze, Antique Brass, White Powder-coated <u>Suspension</u> 2m/79in. Cable - Black

Canopy White Finish, Dia 48cm/ 18.8in x 3cm/ 1.3in Bespoke colours available. Can be inset or surface mounted.

<u>Driver</u> Dimmable driver included.

A hand spun shade suspended between two white glass orbs creating an echoed glow of light via the illusion of mirrored reflections.