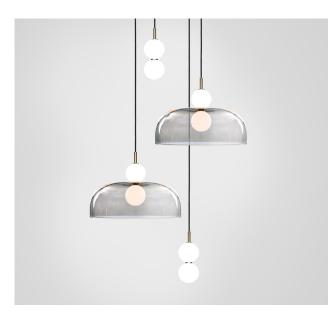

## Echo - 4 Piece Cluster

Lamp & Shade

<u>Dimensions cm</u> H 115cm x W 82cm x D 82cm

<u>Dimensions inch</u> H 42.5in x W 32.2in x D 32.2in

<u>Material</u> Glass + Brass

Weight 6 kg/ 13.2 lb

<u>Specialists Finishes Available - metal</u> Brushed Nickel, Bronze, Antique Brass, White Powder-coated <u>Suspension</u> 2m/79in. Cable - Black

Canopy White Finish, Dia 48cm/ 18.8in x 3cm/ 1.3in Bespoke colours available. Can be inset or surface mounted.

<u>Driver</u> Dimmable driver included.

A hand spun shade suspended between two white glass orbs creating an echoed glow of light via the illusion of mirrored reflections.