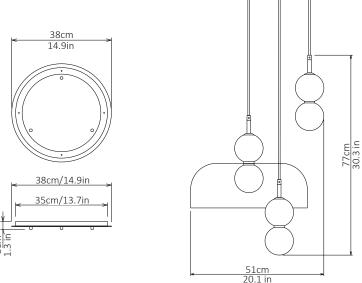

## Echo - 3 Piece Cluster

Lamp & Shade

<u>Dimensions cm</u> H 77cm x W 51cm x D 51cm

<u>Dimensions inch</u> H 30.3in x W 20.1in x D 20.1in

<u>Material</u> Glass + Brass

<u>Weight</u> 3.5 kg/ 7.7 lb

<u>Specialists Finishes Available - metal</u> Brushed Nickel, Bronze, Antique Brass, White Powder-coated <u>Suspension</u> 2m/79in. Cable - Black

Canopy White Finish, Dia 38cm/ 14.9in x 3cm/ 1.3in Bespoke colours available. Can be inset or surface mounted.

<u>Driver</u> Dimmable driver included.

A hand spun shade suspended between two white glass orbs creating an echoed glow of light via the illusion of mirrored reflections.