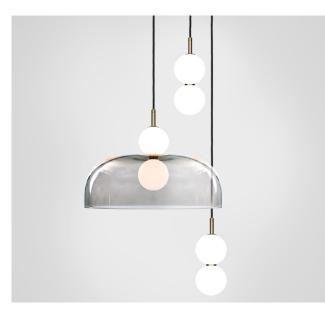

## Echo - 3 Piece Cluster

Lamp & Shade

<u>Dimensions cm</u> H 77cm x W 51cm x D 51cm

<u>Dimensions inch</u> H 30.3in x W 20.1in x D 20.1in

<u>Material</u> Glass + Brass

<u>Weight</u> 3.5 kg/ 7.7 lb

<u>Specialists Finishes Available - metal</u> Brushed Nickel, Bronze, Antique Brass, White Powder-coated <u>Suspension</u> 2m/79in. Cable - Black

Canopy White Finish, Dia 38cm/ 14.9in x 3cm/ 1.3in Bespoke colours available. Can be inset or surface mounted.

<u>Driver</u> Dimmable driver included.

A hand spun shade suspended between two white glass orbs creating an echoed glow of light via the illusion of mirrored reflections.