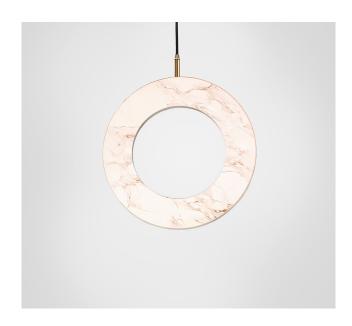

## MARC WOOD

The Rosa collection was designed to showcase the opaque beauty of natural marble. The pendant incorporates a backlit Rosa Estremoz marble disc that emits a soft, warm illumination, pierced by the natural veining of the stone.

## **Rosa Pendant**

<u>Dimensions cm</u> H 40cm x W 40cm x D 2.5cm

<u>Dimensions inch</u> H 15.7in x W 15.7 x D 0.9in

<u>Material</u> Brass + Rosa Estremoz Marble

Weight 3 kg/6.6 lb <u>Finishes - metal</u>
Brushed brass, Brushed nickel
Blackened steel