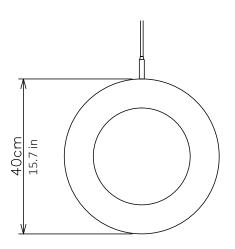

## **Rosa Pendant**

<u>Dimensions cm</u> H 40cm x W 40cm x D 2.5cm

<u>Dimensions inch</u> H 15.7in x W 15.7 x D 0.9in

<u>Material</u> Brass + Rosa Estremoz Marble

Weight 3 kg/6.6 lb <u>Finishes - metal</u>
Brushed brass, Brushed nickel
Blackened steel