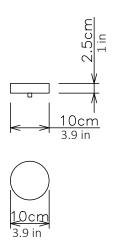

Suspension 2m/79in. cable - black

Canopy
Metal cup in matching finish
10cm/ 3.9in x 3cm/1.1in

<u>Driver</u> Dimmable driver included 240V Illumination
Integrated LED

Integrated LED Lumens: 740lm

Colour Temperature: 2700K Dimmable: LED dimmer required