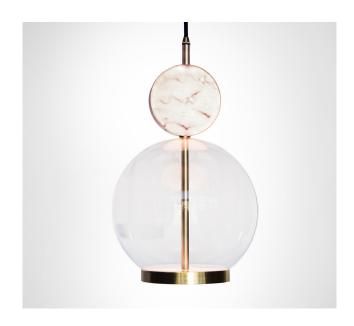

## MARC WOOD

The Rosa collection was designed to showcase the opaque beauty of natural marble. The pendant incorporates a backlit Rosa Estremoz marble disc that emits a soft, warm illumination, pierced by the natural veining of the stone.

The double faced LED base creates additional glow with reflections and light play framed in a crystal glass sphere.

Material

Glass + Metal + Marble

Finishes - glass

Clear Smoke <u>Weight</u>

1.5-2.5 kg/3.3lb

Finishes - metal

Brushed brass, Brushed nickel Blackened steel

Suspension