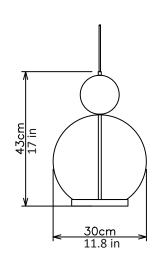

## **Rosa Pendant**

Dimensions cm

Small - DIA 25cm x H 35cm Medium - DIA 30cm x H 43cm Large - DIA 35cm x H 51cm

**Dimensions inch** 

Small - DIA 11.8in x H 13.7in Medium - DIA 11.8in x H 16.9in Large - DIA 13.7in x H 20in