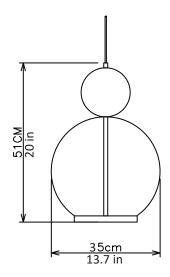

## **Rosa Pendant**

Dimensions cm

Small - DIA 25cm x H 35cm Medium - DIA 30cm x H 43cm Large - DIA 35cm x H 51cm

**Dimensions inch** 

Small - DIA 11.8in x H 13.7in Medium - DIA 11.8in x H 16.9in Large - DIA 13.7in x H 20in