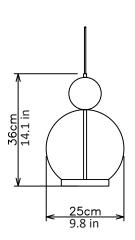

## **Rosa Pendant**

Dimensions cm

Small - DIA 25cm x H 35cm Medium - DIA 30cm x H 43cm Large - DIA 35cm x H 51cm

**Dimensions inch** 

Small - DIA 11.8in x H 13.7in Medium - DIA 11.8in x H 16.9in Large - DIA 13.7in x H 20in