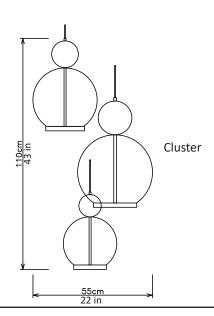

## Rosa cluster - 3 piece

<u>Dimensions cm</u> DIA 55cm x H 110cm

<u>Dimensions inch</u> DIA 22in x H 43in

<u>Material</u> Glass + Metal + Marble

<u>Finishes - glass</u> Clear Smoke

Weight 6 kg/13.2lbs Finishes - metal