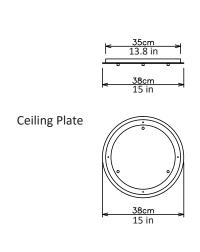

Brushed brass, Brushed nickel Blackened steel

Suspension 2m/79in. cable - black

Canopy
White finish,
38cm (15in) x 2.5cm/1in
White as standard. Bespoke
colours available

Can be inset or surface mounted

240V Illumination