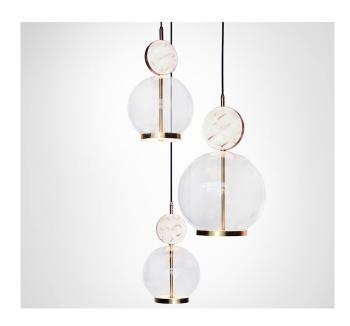

## MARC WOOD

The Rosa collection was designed to showcase the opaque beauty of natural marble. The pendant incorporates a backlit Rosa Estremoz marble disc that emits a soft, warm illumination, pierced by the natural veining of the stone.

The double faced LED base creates additional glow with reflections and light play framed in a crystal glass sphere.

## Rosa cluster - 3 piece

<u>Dimensions cm</u> DIA 55cm x H 110cm

<u>Dimensions inch</u> DIA 22in x H 43in

<u>Material</u> Glass + Metal + Marble

<u>Finishes - glass</u> Clear Smoke

Weight 6 kg/13.2lbs Finishes - metal