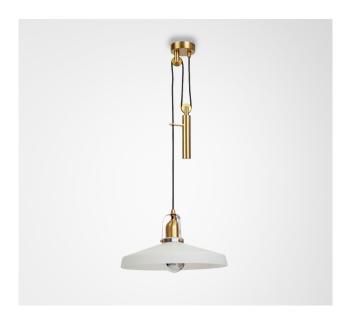

## MARC WOOD

Striking a beautiful balance between functionality and aesthetic, the Holt pendant, hand made in Prague and London, uses subtle detailing and a well considered material pallet of warm brushed metals with whitened crystal glass to create an aesthetic of elegance and timeless integrity.

## Holt pendant

<u>Dimensions cm</u> Diamiter 29cm x H 17cm

<u>Dimensions inch</u> Diamiter 11.4in x H 6.7in

<u>Material</u> Glass + Metal

<u>Finishes - glass</u> Pearl white <u>Weight</u> 3 kg - (6.6 lbs)

<u>Finishes - metal</u> Brushed brass, Brushed nickel

Brushed brass, Brushed nick Blackened steel

<u>Suspension</u>

2m (79in), cable - black, fabric covered

Canopy

Matching metal finish 10cm (3.9in) x 2.5cm (1in) 240V Illumination E27 LED bulb Lumens: 450lm