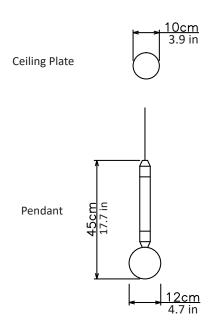

## **Greenstone pendant - small**

Dimensions cm

W 12cm x H 45cm x D 12cm

Dimensions inch

W 4.7in x H 17.7 in x D 4.7in

Material

Glass + Metal + Marble

Finishes - glass

2m (79in), cable - black, fabric covered

Canopy

Matching metal finish 10cm (3.9in) x 2.5cm (1in) 240V Illumination

Integrated LED Lumens: 900lm

Colour Temperature: 2700K

Dimmable: LED dimmer required

120V illumination