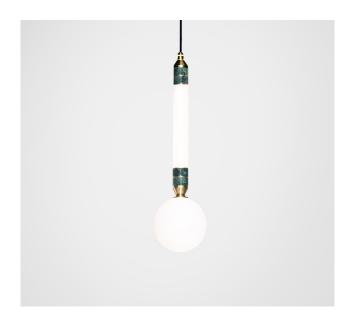

## MARC WOOD

The Greenstone collection takes inspiration from ornamental Indian architecture and draws upon traditional stone masonry techniques combined with state of the art manufacturing processes. The Rajasthan Greenstone is sourced from north east India, before being delicately shaped by London based stonemasons.

Available in both small and large, the collection can be hung as a single piece or in multiples to create statement installations for show stopping interiors.

## **Greenstone pendant - small**

Dimensions cm

W 12cm x H 45cm x D 12cm

Dimensions inch

W 4.7in x H 17.7 in x D 4.7in

Material

Glass + Metal + Marble

Finishes - glass

Pearl white

Marble

Verde Guatemala

Weight 1kg (2.2 lbs)

Finishes - metal

Brushed brass, Brushed nickel

Blackened steel

Suspension