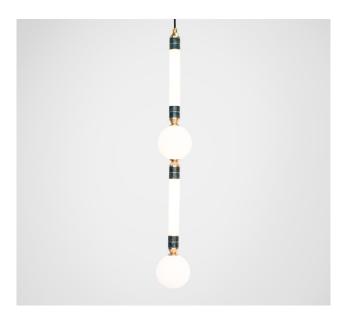

## MARC WOOD

The Greenstone collection takes inspiration from ornamental Indian architecture and draws upon traditional stone masonry techniques combined with state of the art manufacturing processes. The Rajasthan Greenstone is sourced from north east India, before being delicately shaped by London based stonemasons.

Available in both small and large, the collection can be hung as a single piece or in multiples to create statement installations for show stopping interiors.

## **Greenstone pendant - large**

Dimensions cm

W 12cm x H 90cm x D 12cm

Dimensions inch

W 4.7in x H 35.4in x D 4.7in

<u>Material</u>

Glass + Metal + Marble

Finishes - glass