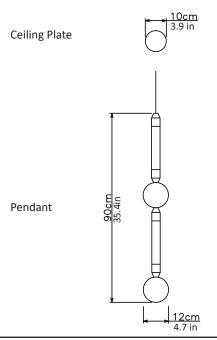

## **Greenstone pendant - large**

Dimensions cm

W 12cm x H 90cm x D 12cm

Dimensions inch

W 4.7in x H 35.4in x D 4.7in

<u>Material</u>

Glass + Metal + Marble

Finishes - glass

Suspension

2m (79in), cable - black, fabric covered

Canopy

Matching metal finish 10cm (3.9in) x 2.5cm (1in) 240V Illumination

Integrated LED Lumens: 900lm

Colour Temperature: 2700K Dimmable: LED dimmer required