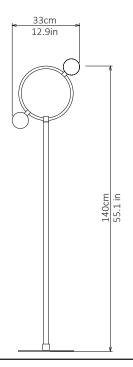

## **Drops Floor Light**

<u>Dimensions cm</u> W 33cm x H 140cm

<u>Dimensions inch</u> W 12.9in x H 55.1in

<u>Plug</u> Bespoke to order

Material Glass + Metal

<u>Finishes - glass</u> Pearl white Weight 3.5kg (7.7lbs)