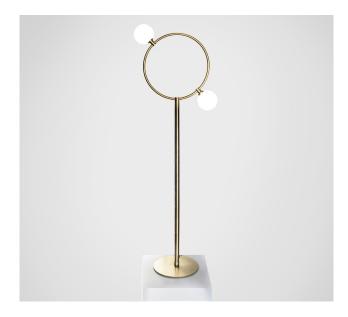

## MARC WOOD

A decorative lighting feature inspired by the notion of light cascading through open space. The modular collection is comprised of whitened crystal glass orbs, fastened to delicate brass rings.

The rings can be hung as singular pieces or in cluster formation of to create a statement sculpture for any space.

## **Drops Floor Light**

<u>Dimensions cm</u> W 33cm x H 140cm

<u>Dimensions inch</u> W 12.9in x H 55.1in

<u>Plug</u> Bespoke to order

Material Glass + Metal

<u>Finishes - glass</u> Pearl white Weight 3.5kg (7.7lbs)