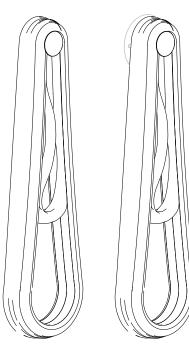

± 135mm

Image shown 87s (left), 87sp (right)

| Series         | 87                                                                                                                                                                                                                                                |
|----------------|---------------------------------------------------------------------------------------------------------------------------------------------------------------------------------------------------------------------------------------------------|
| Mounting       | Wall mounted                                                                                                                                                                                                                                      |
| Glass Colour   | Clear                                                                                                                                                                                                                                             |
| Lamp           | 1W LED, 2700K, 100Im (2500K and 3000K options available)                                                                                                                                                                                          |
| Canopy Finish  | White canopy. Brass option available for 87sp.                                                                                                                                                                                                    |
| Cap Finish     | White or brass                                                                                                                                                                                                                                    |
| Materials      | Pulled glass, electrical components, steel canopy                                                                                                                                                                                                 |
| Power Supply   | 87s: Remote mounted<br>87sp: Integral                                                                                                                                                                                                             |
|                | Bocci recommends remote mounting power supplies for ease of long-term maintenance.                                                                                                                                                                |
| Environment    | Indoor, dry location. IP30                                                                                                                                                                                                                        |
| Note           | Every single Bocci product is handmade. Each one is variously<br>blown, poured, carved, polished, packed and dispatched<br>directly by us. As such, no two products are identical; they are<br>individual, irregular expressions of our research. |
| Patent #       | US Patent pending<br>EU 03611144 - 0005-0009                                                                                                                                                                                                      |
| Certifications |                                                                                                                                                                                                                                                   |