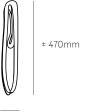

± 135mm

Image shown 87s (left), 87sp (right)

| Series         | 87                                                                                                                                                                                                                                                |
|----------------|---------------------------------------------------------------------------------------------------------------------------------------------------------------------------------------------------------------------------------------------------|
| Mounting       | Wall mounted                                                                                                                                                                                                                                      |
| Glass Colour   | Clear                                                                                                                                                                                                                                             |
| Lamp           | 1W LED, 2700K, 100Im (2500K and 3000K options available)                                                                                                                                                                                          |
| Canopy Finish  | White canopy. Brass option available for 87sp.                                                                                                                                                                                                    |
| Cap Finish     | White or brass                                                                                                                                                                                                                                    |
| Materials      | Pulled glass, electrical components, steel canopy                                                                                                                                                                                                 |
| Power Supply   | 87s: Remote mounted<br>87sp: Integral                                                                                                                                                                                                             |
|                | Bocci recommends remote mounting power supplies for ease of long-term maintenance.                                                                                                                                                                |
| Environment    | Indoor, dry location. IP30                                                                                                                                                                                                                        |
| Note           | Every single Bocci product is handmade. Each one is variously<br>blown, poured, carved, polished, packed and dispatched<br>directly by us. As such, no two products are identical; they are<br>individual, irregular expressions of our research. |
| Patent #       | US Patent pending<br>EU 03611144 - 0005-0009                                                                                                                                                                                                      |
| Certifications |                                                                                                                                                                                                                                                   |