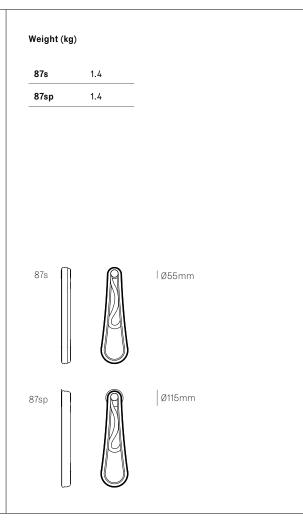

± 135mm

Image shown 87s (left), 87sp (right)

| Series         | 87                                                                                                                                                                                                                                                |
|----------------|---------------------------------------------------------------------------------------------------------------------------------------------------------------------------------------------------------------------------------------------------|
| Mounting       | Wall mounted                                                                                                                                                                                                                                      |
| Glass Colour   | Clear                                                                                                                                                                                                                                             |
| Lamp           | 1W LED, 2700K, 100Im (2500K and 3000K options available)                                                                                                                                                                                          |
| Canopy Finish  | White canopy. Brass option available for 87sp.                                                                                                                                                                                                    |
| Cap Finish     | White or brass                                                                                                                                                                                                                                    |
| Materials      | Pulled glass, electrical components, steel canopy                                                                                                                                                                                                 |
| Power Supply   | 87s: Remote mounted<br>87sp: Integral                                                                                                                                                                                                             |
|                | Bocci recommends remote mounting power supplies for ease of long-term maintenance.                                                                                                                                                                |
| Environment    | Indoor, dry location. IP30                                                                                                                                                                                                                        |
| Note           | Every single Bocci product is handmade. Each one is variously<br>blown, poured, carved, polished, packed and dispatched<br>directly by us. As such, no two products are identical; they are<br>individual, irregular expressions of our research. |
| Patent #       | US Patent pending<br>EU 03611144 - 0005-0009                                                                                                                                                                                                      |
| Certifications |                                                                                                                                                                                                                                                   |