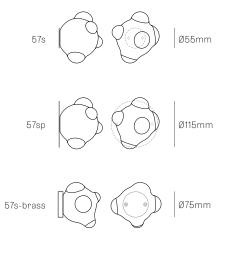

Image shown 57s (left), 57sp (center), 57s Brass (right)

| Series          | 57                                                                                                                                                                                                                                                |  |
|-----------------|---------------------------------------------------------------------------------------------------------------------------------------------------------------------------------------------------------------------------------------------------|--|
| Mounting        | Wall mounted                                                                                                                                                                                                                                      |  |
| Glass Colours   | Grey, white opaline, light mirror, dark mirror                                                                                                                                                                                                    |  |
| Lamp            | 1W LED, 2700K, 100Im (2500K and 3000K options available)                                                                                                                                                                                          |  |
| Canopy Finishes | 57s/sp: White canopy. Brass option available for 57sp.<br>57s Brass: Brass                                                                                                                                                                        |  |
| Materials       | Blown glass, electrical components, steel canopy. Brass canopy for 57s Brass.                                                                                                                                                                     |  |
| Power Supply    | 57s & 57s Brass: Remote mounted<br>57sp: Integral                                                                                                                                                                                                 |  |
|                 | Bocci recommends remote mounting power supplies for ease of long-term maintenance.                                                                                                                                                                |  |
| Environment     | 57s/sp: Indoor/outdoor, wet location. IP55<br>57s Brass: Indoor, dry location. IP30                                                                                                                                                               |  |
| Note            | Every single Bocci product is handmade. Each one is variously<br>blown, poured, carved, polished, packed and dispatched<br>directly by us. As such, no two products are identical; they are<br>individual, irregular expressions of our research. |  |
| Patent #        | US D796732<br>EU 002268581-0001 to 0006                                                                                                                                                                                                           |  |
| Certifications  |                                                                                                                                                                                                                                                   |  |