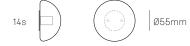

± Ø100mm

Image shown 14s (left), 14sp (right)

Series 1

Mounting Wall mounted

Glass Colours Clear, grey, sepia

Lamp 1W LED, 2700K, 100lm (2500K and 3000K options available)

10W Xenon, 2600K, 81lm

Canopy Finish White canopy. Brass option available for 14sp