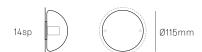

± Ø100mm

Image shown 14s (left), 14sp (right)

Series 1

Mounting Wall mounted

Glass Colours Clear, grey, sepia

Lamp 1W LED, 2700K, 100lm (2500K and 3000K options available)

10W Xenon, 2600K, 81lm

Canopy Finish White canopy. Brass option available for 14sp