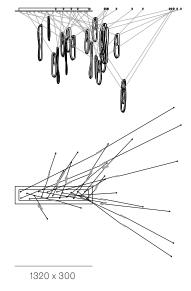

### **NON-ADJUSTABLE LENGTH**

- Multiple single pendant fixtures should be wired in parallel. DO NOT wire in series.
- Bocci recommends a home run line for each fixture location to avoid significant voltage drop.
- Calculations for distance to the power supply, or required wire guage in order to avoid voltage drop, are the responsibility of the installing party.

All dimensions are in millimeters (mm) unless otherwise specified.