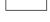

## **ADJUSTABLE LENGTH**

Coaxial Length 3000mm standard / up to 30500mm maximum

Adjustable length: 87.1 - 87.7

Non-adjustable Length: 87.11 - 87.36

Canopy Finishes 87.1 - 87.7: white, black or brushed nickel canopy

87.11 - 87.36: white canopy

#### Weight (kg)

Round

| 87.1  | 1.4  |
|-------|------|
| 87.3  | 4.1  |
| 87.5  | 6.8  |
| 87.7  | 9.5  |
| 87.14 | 30.5 |
| 87.26 | 48.2 |
| 87.36 | 64.1 |

Square

| 87.11 | 25.5 |
|-------|------|
| 87.26 | 50.5 |
| 87.36 | 68.6 |