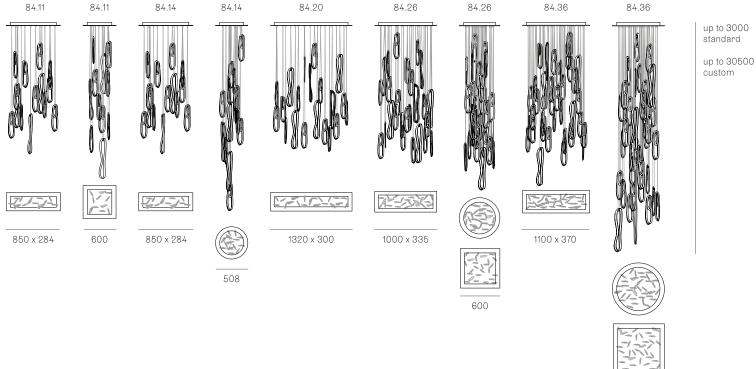

### **NON-ADJUSTABLE LENGTH**

- Multiple single pendant fixtures should be wired in parallel. DO NOT wire in series.
- Bocci recommends a home run line for each fixture location to avoid significant voltage drop.
- Calculations for distance to the power supply, or required wire guage in order to avoid voltage drop, are the responsibility of the installing party.

Coaxial Length 3000mm standard / up to 30500mm maximum

Adjustable length: 87.1 - 87.7

Non-adjustable Length: 87.11 - 87.36

Canopy Finishes 87.1 - 87.7: white, black or brushed nickel canopy

87.11 - 87.36: white canopy

#### Weight (kg)

Round

| 87.1  | 1.4  |
|-------|------|
| 87.3  | 4.1  |
| 87.5  | 6.8  |
| 87.7  | 9.5  |
| 87.14 | 30.5 |
| 87.26 | 48.2 |
| 87.36 | 64.1 |

Square

| 87.11 | 25.5 |
|-------|------|
| 87.26 | 50.5 |
| 87.36 | 68.6 |