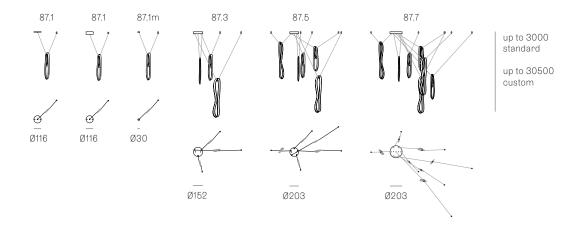

## **ADJUSTABLE LENGTH**

Coaxial Length 3000mm standard / up to 30500mm maximum

Adjustable length: 87.1 - 87.7

Non-adjustable Length: 87.11 - 87.36

Canopy Finishes 87.1 - 87.7: white, black or brushed nickel canopy

87.11 - 87.36: white canopy