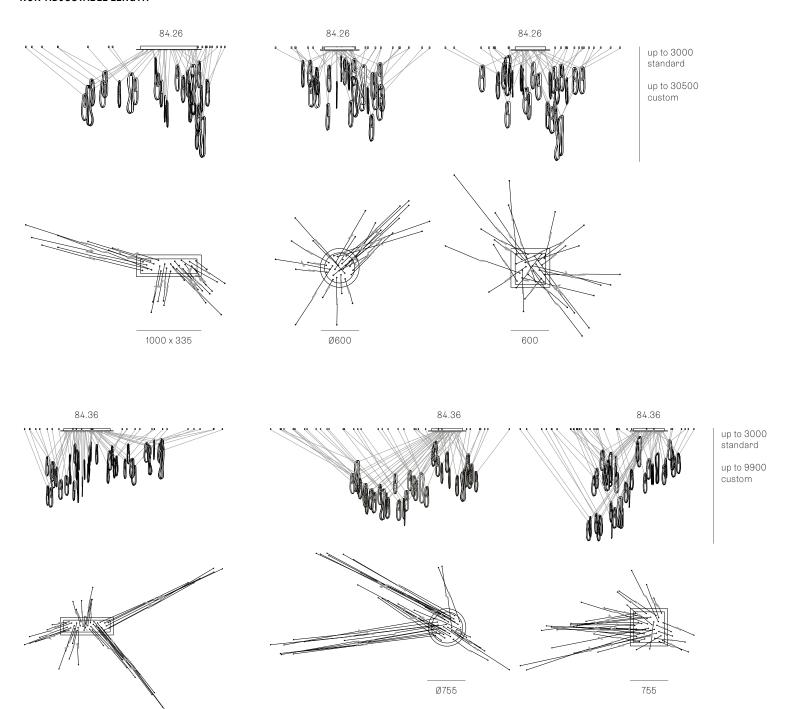

# NON-ADJUSTABLE LENGTH

up to 3000 standard

up to 9900 custom

84.20

up to 3000 standard

up to 9900 custom

All dimensions are in millimeters (mm) unless otherwise specified.