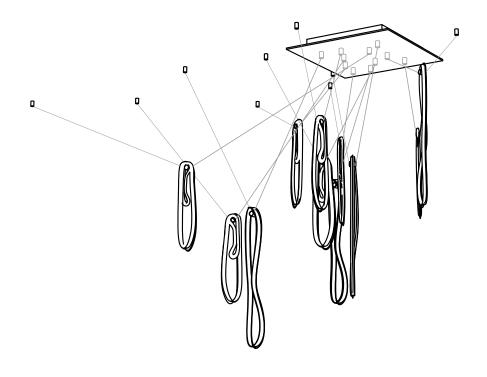

Image shown above 87.11 with square canopy with pendant anchor kit

Series 87

**Mounting** Ceiling mounted

Glass Colour Clea

Lamp 1W LED, 2700K, 100lm (2500K and 3000K options available)

10W Xenon, 2600K, 81Im

Coaxial Length 3000mm standard / up to 30500mm maximum

Adjustable length: 87.1 - 87.7

Non-adjustable Length: 87.11 - 87.36

Canopy Finishes 87.1 - 87.7: white, black or brushed nickel canopy

87.11 - 87.36: white canopy

## **ADJUSTABLE LENGTH**