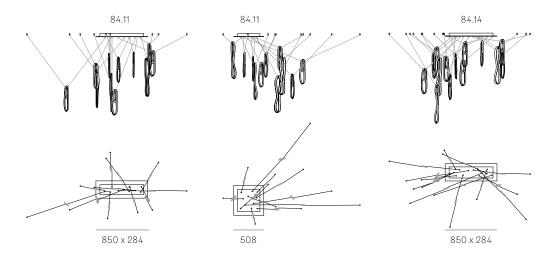

## **ADJUSTABLE LENGTH**

All dimensions are in millimeters (mm) unless otherwise specified.

755

87 Series—Random