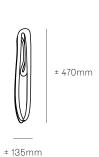

All dimensions are in millimeters (mm) unless otherwise specified.

755

87 Series—Random