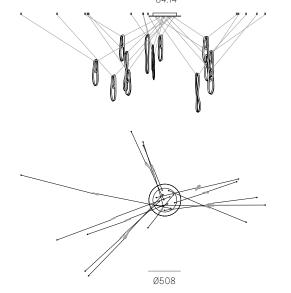

### **NON-ADJUSTABLE LENGTH**

- Multiple single pendant fixtures should be wired in parallel. DO NOT wire in series.
- Bocci recommends a home run line for each fixture location to avoid significant voltage drop.
- Calculations for distance to the power supply, or required wire guage in order to avoid voltage drop, are the responsibility of the installing party.

All dimensions are in millimeters (mm) unless otherwise specified.

755

87 Series—Random