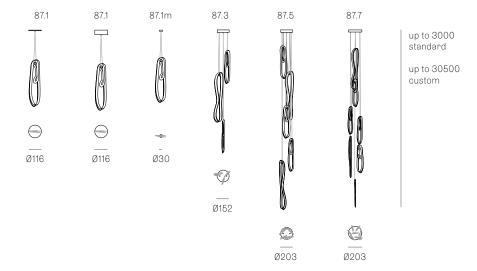

# NON-ADJUSTABLE LENGTH

up to 3000 standard

up to 9900 custom

84.20

up to 3000 standard

up to 9900 custom

# NON-ADJUSTABLE LENGTH

All dimensions are in millimeters (mm) unless otherwise specified.

1100 x 370

All dimensions are in millimeters (mm) unless otherwise specified.