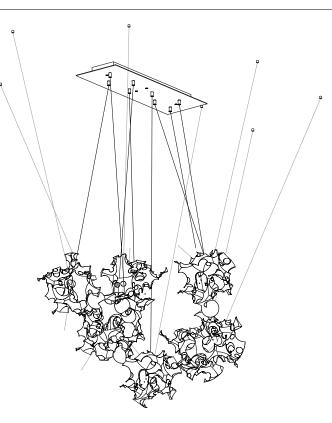

Image shown above 44.8 with rectangular canopy

| Series         | 44                                                                                                                                                                                                                                                |  |
|----------------|---------------------------------------------------------------------------------------------------------------------------------------------------------------------------------------------------------------------------------------------------|--|
| Mounting       | Ceiling mounted                                                                                                                                                                                                                                   |  |
| Pendant Colour | Aluminum                                                                                                                                                                                                                                          |  |
| Lamp           | 1W LED, 2700K, 100Im (2500K and 3000K options available)                                                                                                                                                                                          |  |
| Coaxial Cable  | Adjustable 3000mm standard / up to 30500mm maximum                                                                                                                                                                                                |  |
| Canopy Finish  | White canopy                                                                                                                                                                                                                                      |  |
| Materials      | Cast aluminum, braided metal coaxial cable, suspension cable, electrical components, steel canopy                                                                                                                                                 |  |
| Power Supply   | wer Supply Integral for 44.3<br>Remote mounted for 44.3m, 44.8, 44.14                                                                                                                                                                             |  |
|                | Bocci recommends remote mounting power supplies for ease of long-term maintenance.                                                                                                                                                                |  |
| Environment    | Indoor, dry location. IP30                                                                                                                                                                                                                        |  |
| Note           | Every single Bocci product is handmade. Each one is variously<br>blown, poured, carved, polished, packed and dispatched<br>directly by us. As such, no two products are identical; they are<br>individual, irregular expressions of our research. |  |
| Patent #       | US D776,856<br>EU 002840975-0001-0003                                                                                                                                                                                                             |  |
| Certifications |                                                                                                                                                                                                                                                   |  |

| Weight (kg) |      |  |
|-------------|------|--|
| $\bigcirc$  |      |  |
| Round       |      |  |
| 44.3        | 13.6 |  |
| Rectangle   |      |  |
| 44.8        | 50   |  |
| 44.14       | 67.6 |  |
|             |      |  |
|             |      |  |