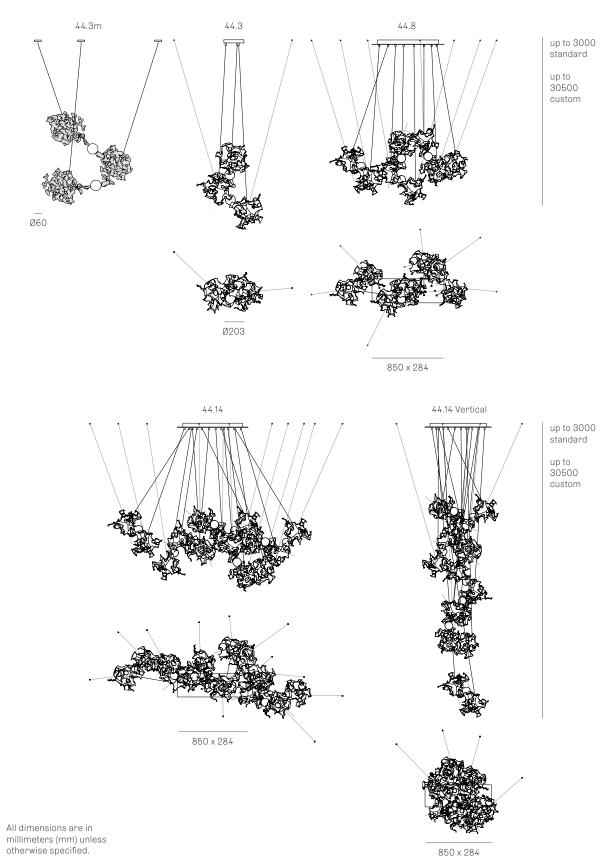

Image shown above 44.8 with rectangular canopy

| Series         | 44                                                                                                                                                                                                                                                |  |
|----------------|---------------------------------------------------------------------------------------------------------------------------------------------------------------------------------------------------------------------------------------------------|--|
| Mounting       | Ceiling mounted                                                                                                                                                                                                                                   |  |
| Pendant Colour | Aluminum                                                                                                                                                                                                                                          |  |
| Lamp           | 1W LED, 2700K, 100Im (2500K and 3000K options available)                                                                                                                                                                                          |  |
| Coaxial Cable  | Adjustable 3000mm standard / up to 30500mm maximum                                                                                                                                                                                                |  |
| Canopy Finish  | White canopy                                                                                                                                                                                                                                      |  |
| Materials      | Cast aluminum, braided metal coaxial cable, suspension cable, electrical components, steel canopy                                                                                                                                                 |  |
| Power Supply   | wer Supply Integral for 44.3<br>Remote mounted for 44.3m, 44.8, 44.14                                                                                                                                                                             |  |
|                | Bocci recommends remote mounting power supplies for ease of long-term maintenance.                                                                                                                                                                |  |
| Environment    | Indoor, dry location. IP30                                                                                                                                                                                                                        |  |
| Note           | Every single Bocci product is handmade. Each one is variously<br>blown, poured, carved, polished, packed and dispatched<br>directly by us. As such, no two products are identical; they are<br>individual, irregular expressions of our research. |  |
| Patent #       | US D776,856<br>EU 002840975-0001-0003                                                                                                                                                                                                             |  |
| Certifications |                                                                                                                                                                                                                                                   |  |

| Weight (kg) |      |  |
|-------------|------|--|
| $\bigcirc$  |      |  |
| Round       |      |  |
| 44.3        | 13.6 |  |
| Rectangle   |      |  |
| 44.8        | 50   |  |
| 44.14       | 67.6 |  |
|             |      |  |
|             |      |  |

## ADJUSTABLE LENGTH