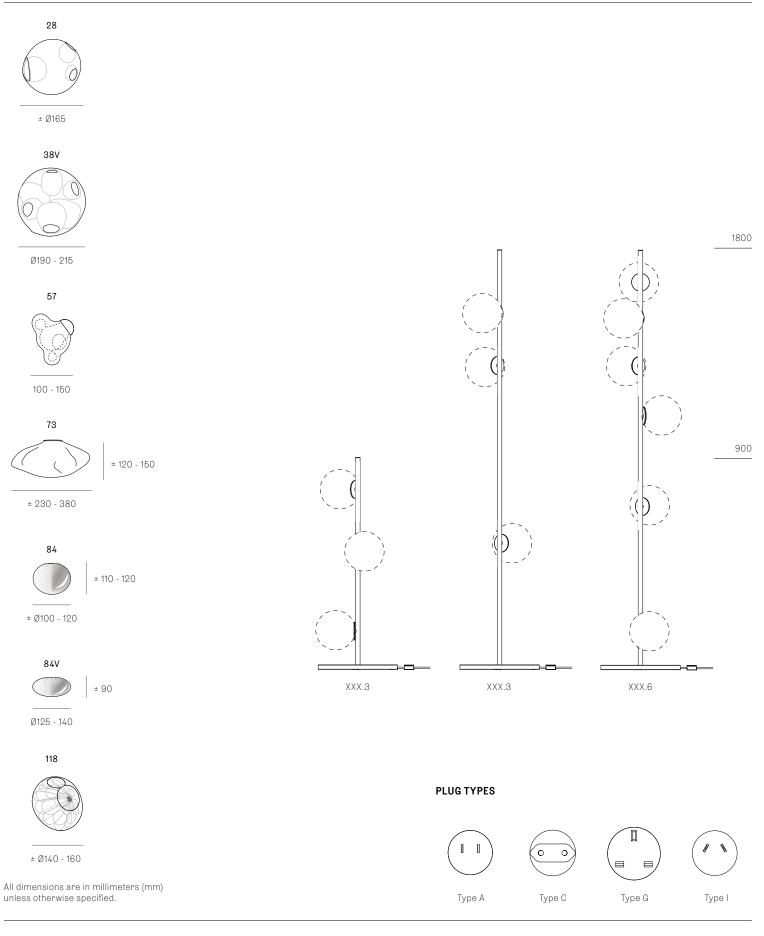

Image shown above 28.6 Floor

| Series        | 28, 38V, 57, 73, 84, 84V, 118                                                                                                                                                                                                                     |
|---------------|---------------------------------------------------------------------------------------------------------------------------------------------------------------------------------------------------------------------------------------------------|
| Glass Colours | 28: Clear, colour pendants<br>38V: Clear<br>57: Grey, white, light mirror, dark mirror<br>73: Clear, grey 1, grey 2, grey 3<br>84: Clear/copper<br>84V: Clear/copper<br>118: White                                                                |
| Lamp          | 1W LED, 2700K, 100Im (2500K and 3000K options available)                                                                                                                                                                                          |
| Plug Types    | Type A - 110V<br>Type C - 230V<br>Type G - 230V<br>Type I - 230V<br>Type I - 230V                                                                                                                                                                 |
| Base          | Ø330mm                                                                                                                                                                                                                                            |
| Cable Length  | 2290mm black flexible cord                                                                                                                                                                                                                        |
| Finishes      | Brass or black powder coated stem<br>Unlacquered brass or black powder coated base<br>Brass dial control                                                                                                                                          |
| Materials     | Blown glass, brass stem, electrical components                                                                                                                                                                                                    |
| Power Supply  | Integral, dial control with build-in dimmer                                                                                                                                                                                                       |
| Environment   | Indoor, dry location. IP20                                                                                                                                                                                                                        |
| Note          | The brass used in our Stem Series is untreated and, as such,<br>will develop a natural patina over time. To avoid any marking<br>or tarnish on the brass during handling and installation, please<br>use the gloves provided in your shipment.    |
|               | Every single Bocci product is handmade. Each one is variously<br>blown, poured, carved, polished, packed and dispatched<br>directly by us. As such, no two products are identical; they are<br>individual, irregular expressions of our research. |

## Weight (kg)

|     | XXX.3<br>(900mm) | XXX.3<br>(1800mm) | XXX.6<br>(1800mm) |
|-----|------------------|-------------------|-------------------|
| 28  | 9.8              | 10.8              | 14.5              |
| 38V | 12.2             | 13.2              | 19.4              |
| 57  | 10.3             | 11.3              | 15.6              |
| 73  | 11.3             | 12.3              | 17.5              |
| 84  | 11.5             | 12.6              | 18                |
| 84V | 12.5             | 13.5              | 19.9              |
| 118 | 12.5             | 13.5              | 20                |