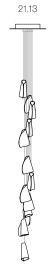

## NON-ADJUSTABLE LENGTH

21.37

All dimensions are in millimeters (mm) unless otherwise specified.