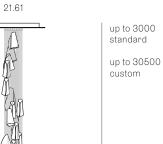

± 120mm

Image shown above 21.3 with round canopy

Series 21

Mounting Ceiling mounted

Glass Colour White

Lamp 1W LED, 2700K, 100lm (2500K and 3000K options available)

20W Xenon, 2600K, 196Im

Coaxial Length 3000mm standard / up to 30500mm maximum

Adjustable length: 21.3 - 21.7 Non-adjustable length: 21.13 - 21.61

Canopy Finish 21.3 - 21.7: white, black or brushed nickel canopy

21.13 - 21.61: white canopy

Material Cast glass, blown borosilicate glass, braided metal coaxial