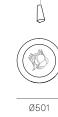

Adjustable length: 21.3 - 21.7 Non-adjustable length: 21.13 - 21.61

Canopy Finish 21.3 - 21.7: white, black or brushed nickel canopy

21.13 - 21.61: white canopy

Material Cast glass, blown borosilicate glass, braided metal coaxial