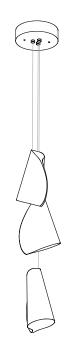

± 120mm

Image shown above 21.3 with round canopy

Series 21

Mounting Ceiling mounted

Glass Colour White

Lamp 1W LED, 2700K, 100lm (2500K and 3000K options available)

20W Xenon, 2600K, 196Im

Coaxial Length 3000mm standard / up to 30500mm maximum

Adjustable length: 21.3 - 21.7 Non-adjustable length: 21.13 - 21.61

Canopy Finish 21.3 - 21.7: white, black or brushed nickel canopy

21.13 - 21.61: white canopy

Material Cast glass, blown borosilicate glass, braided metal coaxial

cable, electrical components, steel canopy

Power Supply Integral

Bocci recommends remote mounting power supplies for ease

of long-term maintenance.

**Environment** Indoor, dry location. IP30

**Note** Every single Bocci product is handmade. Each one is variously