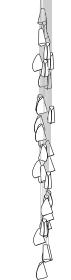

Adjustable length: 21.3 - 21.7 Non-adjustable length: 21.13 - 21.61

Canopy Finish 21.3 - 21.7: white, black or brushed nickel canopy

21.13 - 21.61: white canopy

Material Cast glass, blown borosilicate glass, braided metal coaxial

## Round

| 21.3  | 1.8  |
|-------|------|
| 21.7  | 4.1  |
| 21.13 | 8.4  |
| 21.19 | 16.6 |
| 21.37 | 26.8 |
| 21.61 | 38.4 |