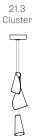

± 120mm

Image shown above 21.3 with round canopy

Series 21

Mounting Ceiling mounted

Glass Colour White

Lamp 1W LED, 2700K, 100lm (2500K and 3000K options available)

20W Xenon, 2600K, 196Im

Coaxial Length 3000mm standard / up to 30500mm maximum

Adjustable length: 21.3 - 21.7 Non-adjustable length: 21.13 - 21.61

Canopy Finish 21.3 - 21.7: white, black or brushed nickel canopy

21.13 - 21.61: white canopy

Material Cast glass, blown borosilicate glass, braided metal coaxial