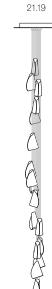

± 120mm

Image shown above 21.3 with round canopy

Series 21

Mounting Ceiling mounted

Glass Colour White

Lamp 1W LED, 2700K, 100lm (2500K and 3000K options available)

20W Xenon, 2600K, 196Im

Coaxial Length 3000mm standard / up to 30500mm maximum

Adjustable length: 21.3 - 21.7 Non-adjustable length: 21.13 - 21.61

Canopy Finish 21.3 - 21.7: white, black or brushed nickel canopy

21.13 - 21.61: white canopy

Material Cast glass, blown borosilicate glass, braided metal coaxial

## Round

| 21.3  | 1.8  |
|-------|------|
| 21.7  | 4.1  |
| 21.13 | 8.4  |
| 21.19 | 16.6 |
| 21.37 | 26.8 |
| 21.61 | 38.4 |