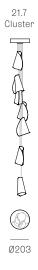

Adjustable length: 21.3 - 21.7 Non-adjustable length: 21.13 - 21.61

Canopy Finish 21.3 - 21.7: white, black or brushed nickel canopy

21.13 - 21.61: white canopy

Material Cast glass, blown borosilicate glass, braided metal coaxial

cable, electrical components, steel canopy

Power Supply Integral

Bocci recommends remote mounting power supplies for ease

of long-term maintenance.

**Environment** Indoor, dry location. IP30

**Note** Every single Bocci product is handmade. Each one is variously