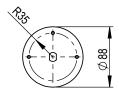

## WALL PLATE

Brushed brass 88mm wall plate as standard Brushed brass 4in J-box plate available