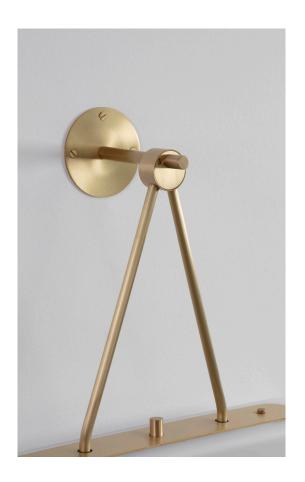

## WALL PLATE

Brushed brass 88mm wall plate as standard Brushed brass 4in J-box plate available