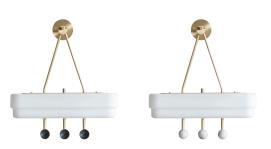

#### PRODUCT CODE

SPT0020 - Spate Wall Light - Green SPT0021 - Spate Wall Light - White

#### **FINISHES**

Brushed brass lacquered as standard Guatemalan green or Carrara white marble Custom finishes available