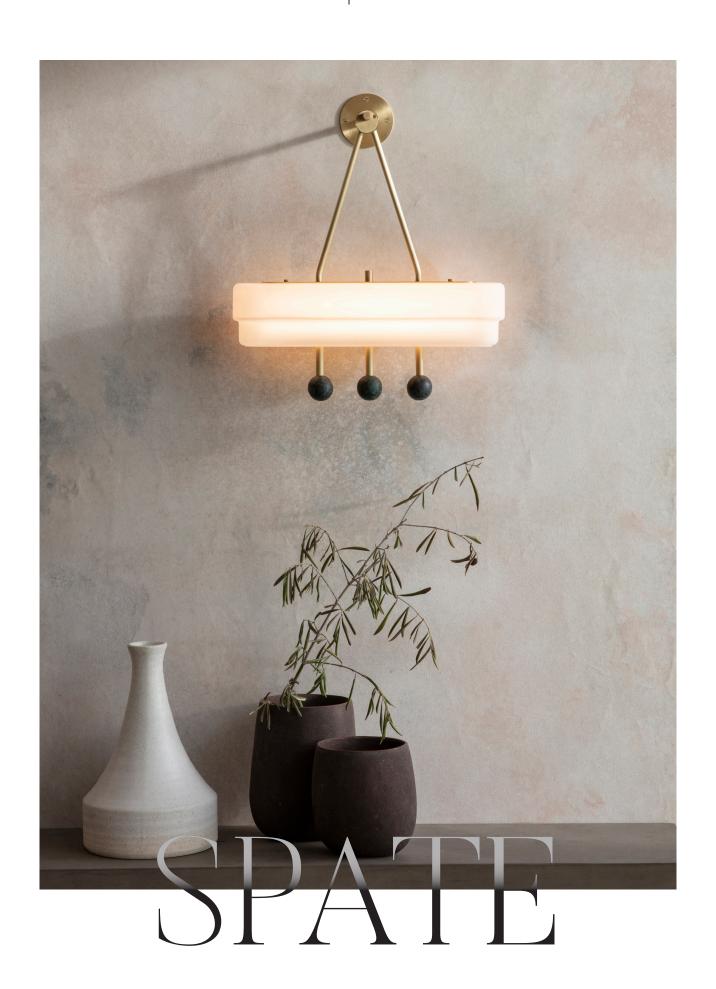

# SPATE WALL LIGHT

A clear nod to Art Deco styling with a soft opal acid-etched stepped glass shade, satin brass metalwork and jewel-like white Carrara or Guatemala marble spheres.

#### PRODUCT CODE

SPT0020 - Spate Wall Light - Green SPT0021 - Spate Wall Light - White

#### **MATERIALS**

Brass, Glass, Marble stone

#### **FINISHES**

Brushed brass lacquered as standard Guatemalan green or Carrara white marble Custom finishes available