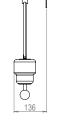

## WALL PLATE

Brushed brass 88mm wall plate as standard Brushed brass 4in J-box plate available