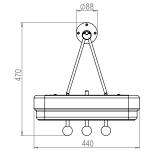

or Guatemala marble spheres.



#### PRODUCT CODE

SPT0020 - Spate Wall Light - Green SPT0021 - Spate Wall Light - White

#### **MATERIALS**

Brass, Glass, Marble stone

#### **FINISHES**

Brushed brass lacquered as standard Guatemalan green or Carrara white marble Custom finishes available

#### DIMMING

Mains dimmable / TRIAC as standard DALI / Bluetooth dimming available

#### LIGHT SOURCE

Integrated LED - 15.6W 24V 2700K

#### DRIVER

External LED driver provided 120V/240V 30W

# WEIGHT

4kg net, 5.2kg gross

## WALL PLATE

Brushed brass 88mm wall plate as standard Brushed brass 4in J-box plate available

## **DESIGN NOTES**

If we owned a private members' club — and we should make it clear we don't — Spate would be very much front of mind. Elegant and modern.







WHITE CARRARA









WALL PLATE