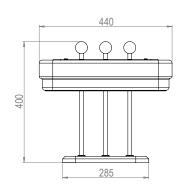

# SPATE TABLE LAMP

A clear nod to Art Deco styling with warm light radiating from the stepped opal glass shade. Three satin brass rods in a white Carrara or Guatemala marble base topped with marble spheres.

# **DESIGN NOTES**

A lamp that would have looked at home on one of the great ocean liners of the 30s — there's a ship-like majesty to the profile.

GREEN GUATEMALAN

WHITE CARRARA