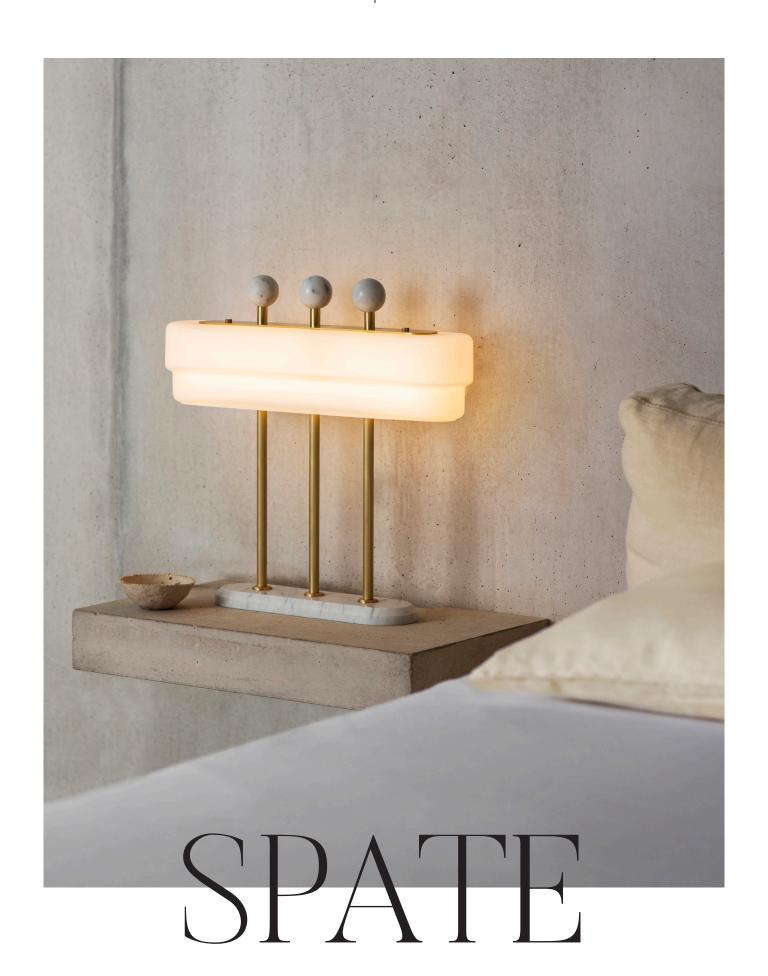

# SPATE TABLE LAMP

A clear nod to Art Deco styling with warm light radiating from the stepped opal glass shade. Three satin brass rods in a white Carrara or Guatemala marble base topped with marble spheres.

# **DESIGN NOTES**

A lamp that would have looked at home on one of the great ocean liners of the 30s — there's a ship-like majesty to the profile.

GREEN GUATEMALAN

WHITE CARRARA