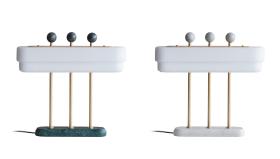

# PRODUCT CODE

SPT0030 - Spate Table Lamp - Green SPT0031 - Spate Table Lamp - White

#### **FINISHES**

Brushed brass lacquered as standard Guatemalan green or Carrara white marble Custom finishes available

# **DESIGN NOTES**

A lamp that would have looked at home on one of the great ocean liners of the 30s — there's a ship-like majesty to the profile.

GREEN GUATEMALAN

WHITE CARRARA