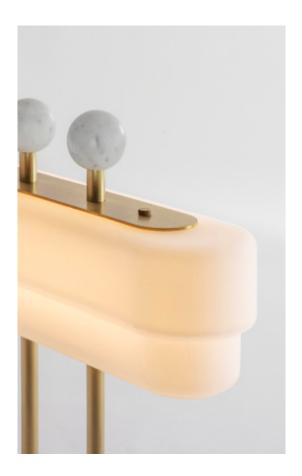

# SPATE TABLE LAMP

A clear nod to Art Deco styling with warm light radiating from the stepped opal glass shade. Three satin brass rods in a white Carrara or Guatemala marble base topped with marble spheres.

#### **MATERIALS**

Brass, Glass, Marble stone

#### **FINISHES**

Brushed brass lacquered as standard Guatemalan green or Carrara white marble Custom finishes available