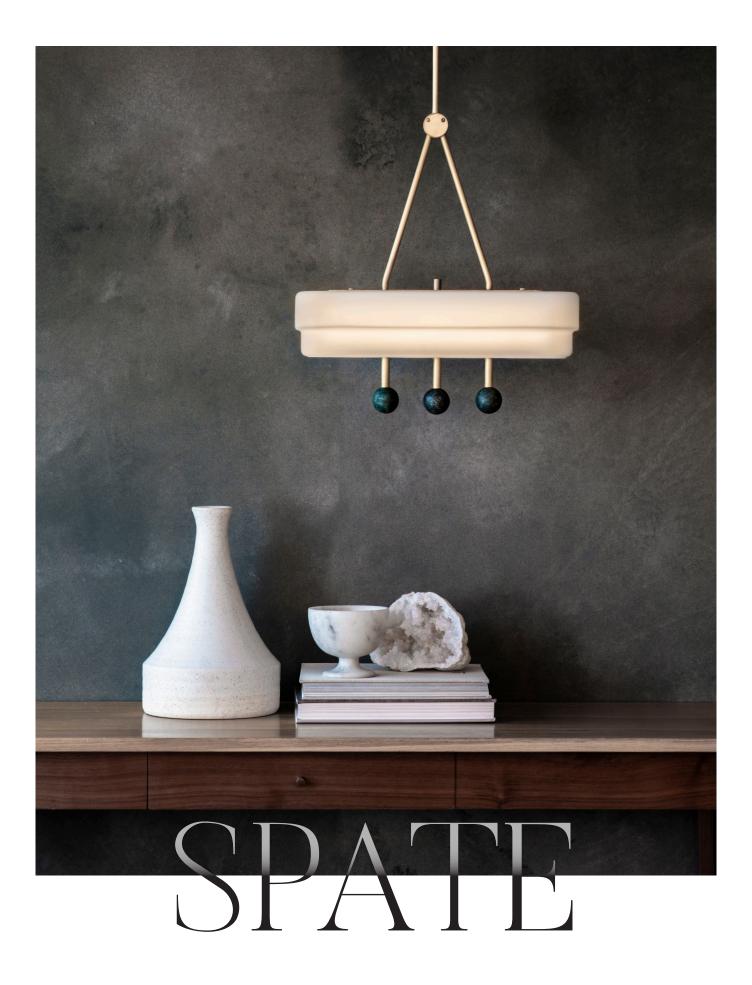

## SPATE PENDANT LIGHT

A clear nod to Art Deco, exploring opposing opaque and solid forms. A sculptural, stepped glass shade, acid-etched to cast a soft, diffused light is juxtaposed by white Carrara or Guatemalan marble spheres.

### PRODUCT CODE

SPT0010 - Spate Pendant Light - Green SPT0011 - Spate Pendant Light - White

**MATERIALS** Brass, Glass, Marble stone

### FINISHES

Brushed brass lacquered as standard Guatemalan green or Carrara white marble Custom finishes available

### DESIGN NOTES

Warming, comforting, inviting and opulent, in a good way — everything you want in a statement pendant.

GREEN GUATEMALAN

WHITE CARRARA