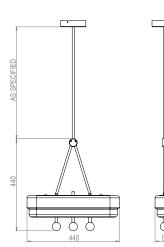

### **WEIGHT** 4.6kg net, 5.8kg gross

**CEILING CANOPY** Brushed brass round ceiling canopy H 30 x Ø 116mm 89mm/3.5in mounting positions

## SUSPENSION

Custom length brass drop rod supplied Length to be specified upon order