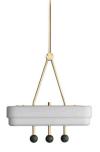

## SPATE PENDANT LIGHT

A clear nod to Art Deco, exploring opposing opaque and solid forms. A sculptural, stepped glass shade, acid-etched to cast a soft, diffused light is juxtaposed by white Carrara or Guatemalan marble spheres.

### PRODUCT CODE

SPT0010 - Spate Pendant Light - Green SPT0011 - Spate Pendant Light - White

**MATERIALS** Brass, Glass, Marble stone

### FINISHES

Brushed brass lacquered as standard Guatemalan green or Carrara white marble Custom finishes available

### DESIGN NOTES

Warming, comforting, inviting and opulent, in a good way — everything you want in a statement pendant.

GREEN GUATEMALAN

WHITE CARRARA