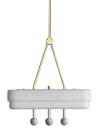

## SPATE PENDANT LIGHT

A clear nod to Art Deco, exploring opposing opaque and solid forms. A sculptural, stepped glass shade, acid-etched to cast a soft, diffused light is juxtaposed by white Carrara or Guatemalan marble spheres.

### PRODUCT CODE

SPT0010 - Spate Pendant Light - Green SPT0011 - Spate Pendant Light - White

**MATERIALS** Brass, Glass, Marble stone

### FINISHES

Brushed brass lacquered as standard Guatemalan green or Carrara white marble Custom finishes available

### DESIGN NOTES

Warming, comforting, inviting and opulent, in a good way — everything you want in a statement pendant.

GREEN GUATEMALAN

WHITE CARRARA