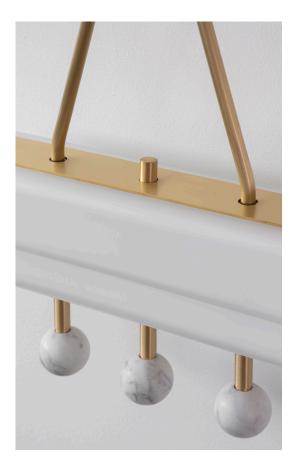

### PRODUCT CODE

SPT0010 - Spate Pendant Light - Green SPT0011 - Spate Pendant Light - White

**MATERIALS** Brass, Glass, Marble stone

### FINISHES

Brushed brass lacquered as standard Guatemalan green or Carrara white marble Custom finishes available

## SUSPENSION

Custom length brass drop rod supplied Length to be specified upon order