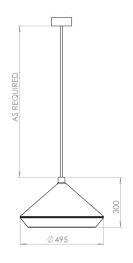

# **CEILING CANOPY**

Brushed brass round ceiling canopy H 30 x Ø 120mm 89mm/3.5in mounting positions