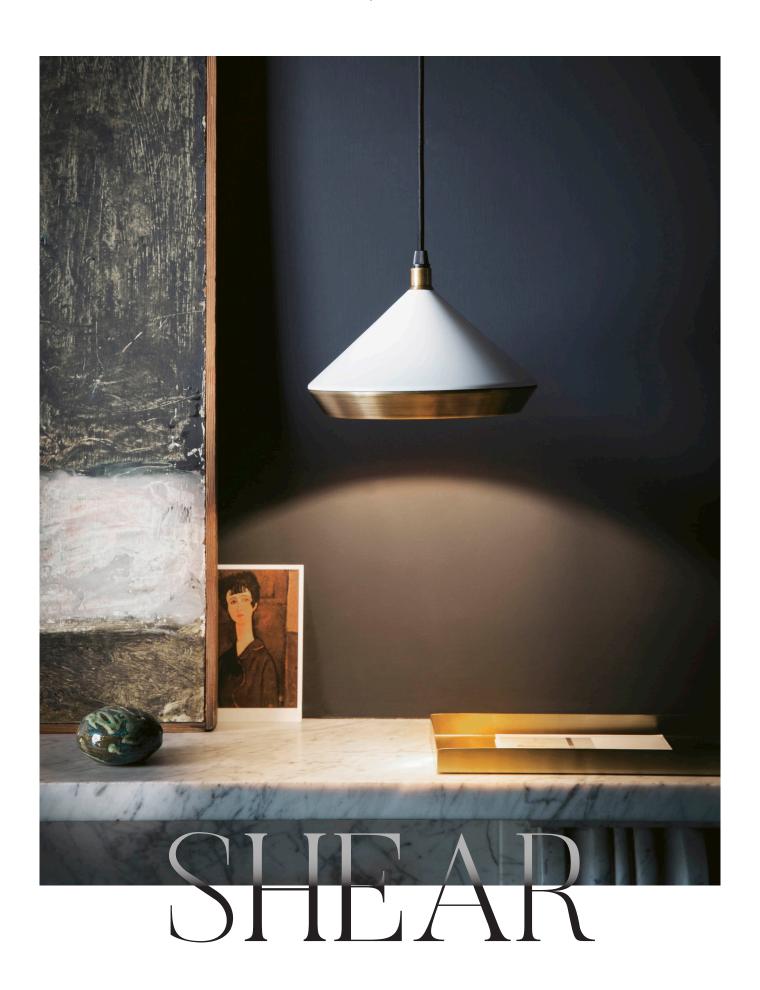

# SHEAR PENDANT LIGHT

Timeless design crafted in brass and turned metal. Compact and versatile. A brushed finish on the inner shade produces a soft, warm light.

# **DESIGN NOTES**

Luxury and versatility rarely go together, but this pendant is both. It works everywhere.