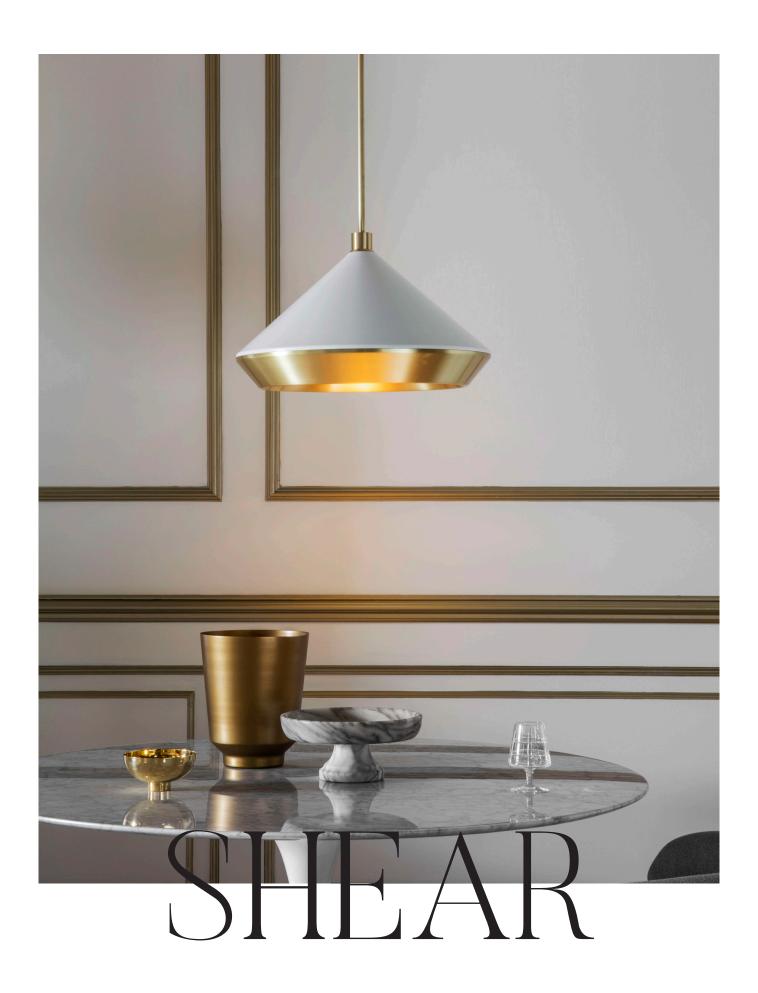

# SHEAR PENDANT LIGHT

Timeless design crafted in brass and turned metal. Compact and versatile. A brushed finish on the inner shade produces a soft, warm light.

# **DESIGN NOTES**

Luxury and versatility rarely go together, but this pendant is both. It works everywhere.