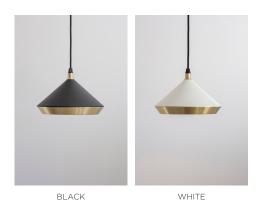

# PRODUCT CODE

SHR0010 - Shear Pendant Light - Black SHR0011 - Shear Pendant Light - White

#### PRODUCT CODE

SHR0012 - Shear Pendant Light XL - Black SHR0013 - Shear Pendant Light XL - White