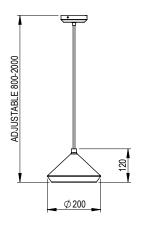

# **CEILING CANOPY**

Brushed brass round ceiling canopy H 30 x Ø 116mm 89mm/3.5in mounting positions

# SUSPENSION

Adjustable 200cm fabric cord provided Drop rod available upon request