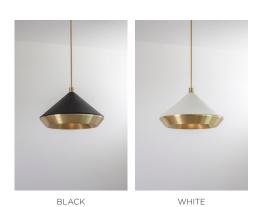

# PRODUCT CODE

SHR0010 - Shear Pendant Light - Black SHR0011 - Shear Pendant Light - White