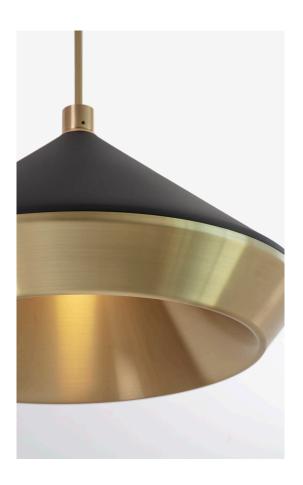

#### **MATERIALS**

Brass, Aluminium

### **FINISHES**

Brushed brass lacquered as standard Powdercoated metal Custom finishes available