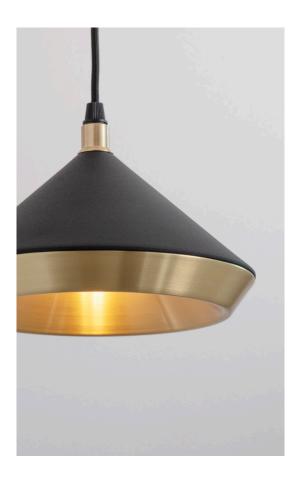

# SHEAR PENDANT LIGHT

Timeless design crafted in brass and turned metal. Compact and versatile. A brushed finish on the inner shade produces a soft, warm light.

#### **MATERIALS**

Brass, Aluminium

### **FINISHES**

Brushed brass lacquered as standard Powdercoated metal Custom finishes available