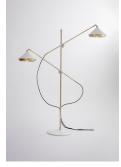

## SHEAR FLOOR LAMP

Timeless design crafted in brass and turned metal. A brushed finish on each inner shade produces a soft, warm light. The twin arms can be easily rotated, tilted and extended so the adjustable shade can be positioned exactly where light is required.

#### DESIGN NOTES

Industrial chic' is an overused term but actually, it's entirely appropriate in this case. The Shear Floor Lamp is the epitome – some might say apogee – of industrial chic.

BLACK

WHITE