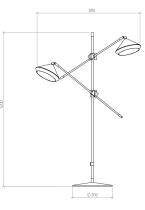

## SHEAR FLOOR LAMP

Timeless design crafted in brass and turned metal. A brushed finish on each inner shade produces a soft, warm light. The twin arms can be easily rotated, tilted and extended so the adjustable shade can be positioned exactly where light is required.

#### PRODUCT CODE

SHR0040 - Shear Floor Lamp - Black SHR0041 - Shear Floor Lamp - White

MATERIALS Brass, Aluminium

#### FINISHES

Brushed brass lacquered as standard Powdercoated metal Custom finishes available

**DIMMING** Non-dimmable as standard Mains dimmable / TRIAC available

LIGHT SOURCE 2x 4W LED E12/G9 lamp (supplied) 120/240V, 2700k LED lamp only MAX 12W

WEIGHT 18kg net, 20kg gross