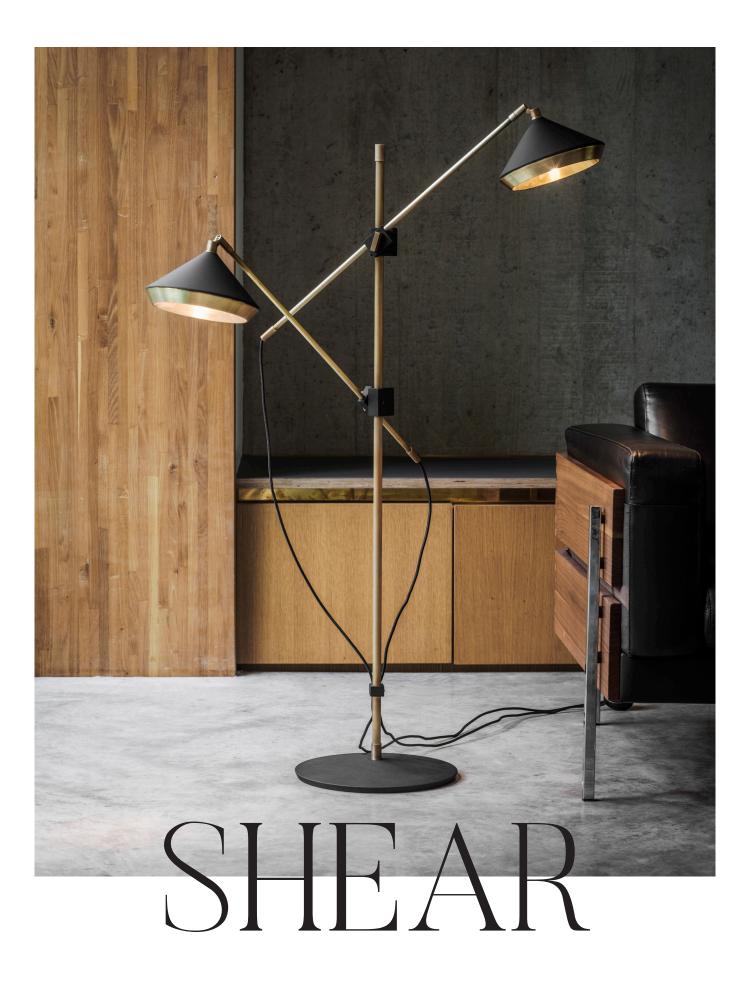

## SHEAR FLOOR LAMP

Timeless design crafted in brass and turned metal. A brushed finish on each inner shade produces a soft, warm light. The twin arms can be easily rotated, tilted and extended so the adjustable shade can be positioned exactly where light is required.

#### DESIGN NOTES

Industrial chic' is an overused term but actually, it's entirely appropriate in this case. The Shear Floor Lamp is the epitome – some might say apogee – of industrial chic.

BLACK

WHITE