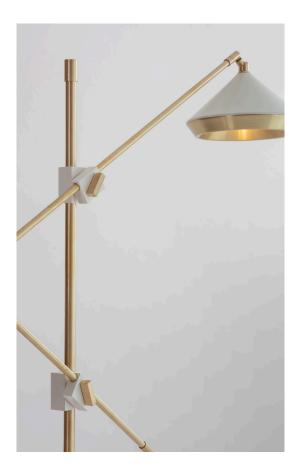

## SHEAR FLOOR LAMP

Timeless design crafted in brass and turned metal. A brushed finish on each inner shade produces a soft, warm light. The twin arms can be easily rotated, tilted and extended so the adjustable shade can be positioned exactly where light is required.

#### FINISHES

Brushed brass lacquered as standard Powdercoated metal Custom finishes available

**DIMMING** Non-dimmable as standard Mains dimmable / TRIAC available

LIGHT SOURCE 2x 4W LED E12/G9 lamp (supplied) 120/240V, 2700k LED lamp only MAX 12W