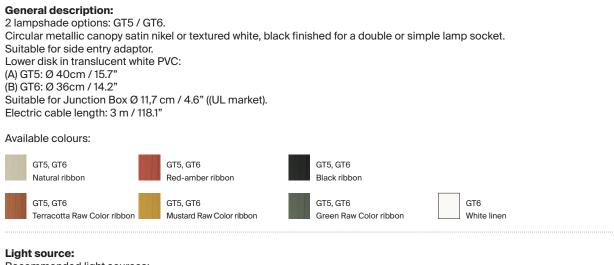

#### 

Conceived for average-size settings and areas in the home, GT5 and GT6 are two ribbon pendant shades that are capable of lending character to any venue by dint of merely being there.

Ever since the early 1990s, Santa & Cole has championed the use of ribbon shades to embellish all manner of light sources, exploring textiles and experimenting with colours and tones (they even enlisted the help of Raw Color studio). The GT5 was the first in the collection arising as an alternative to the use of continuous textile, methacrylate and cardboard shades. It was followed by the GT6 and, later on, the larger GT7, GT1000 and GT1500, designed for use in public venues owing to their large dimensions. This is a colourful family that is able to change its scale without losing its essence.