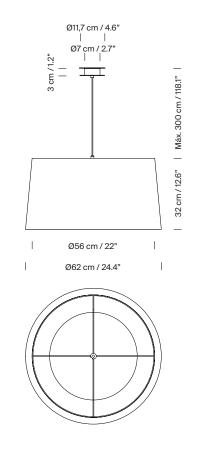

# Model B: GT6 (sizes in cm)

**Collection:** Table lamps

Trípode G6 / M3

Trípode G5

Floor lamps

Pendant lamps

GT5/GT6

GT1000 / GT1500