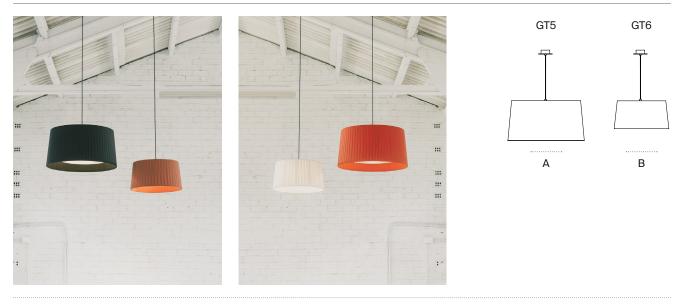

#### **GT5 / GT6** Santa & Cole Team. 1994 Pendant lamp

#### 

Conceived for average-size settings and areas in the home, GT5 and GT6 are two ribbon pendant shades that are capable of lending character to any venue by dint of merely being there.

Ever since the early 1990s, Santa & Cole has championed the use of ribbon shades to embellish all manner of light sources, exploring textiles and experimenting with colours and tones (they even enlisted the help of Raw Color studio). The GT5 was the first in the collection arising as an alternative to the use of continuous textile, methacrylate and cardboard shades. It was followed by the GT6 and, later on, the larger GT7, GT1000 and GT1500, designed for use in public venues owing to their large dimensions. This is a colourful family that is able to change its scale without losing its essence.