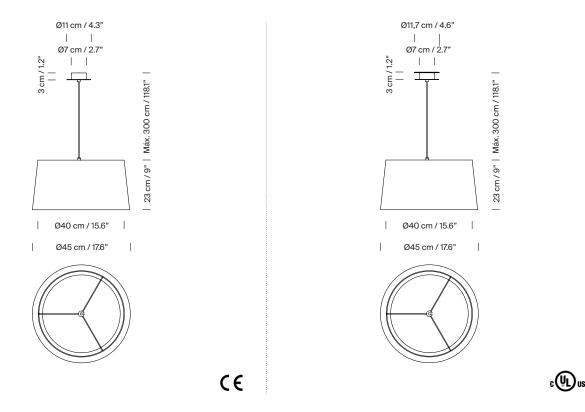

# Model B: GT6 (sizes in cm)

**Collection:** Table lamps

Trípode G6 / M3

Trípode G5

Floor lamps

Pendant lamps

GT5/GT6

GT1000 / GT1500