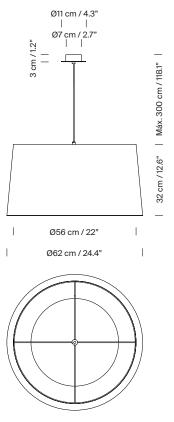

commended light sources: 1 x / 2 x LED bulb 10 W Other light sources: Máx. 100 W E27 - E26 (Max. hgt. 130 mm / 5.1")

Light source not included. Compatible with bulbs of the Energy efficiency class (E.E.C): A<sup>++</sup>... E. Suitable only for indoor use. Always use the light source recommended or equivalent.

Input voltaje: 100, 120, 230 Vac. (50 Hz / 60 Hz). According to destination



## Approximate weight (unpacked):

GT5: 3,5 kg / 7.7 lb GT6: 2,5 kg / 5.5 lb

### **Regulations:**

CE UNE-EN 60598 UNE-EN 55015 UNE-EN 60529

UL Dry location only UL-1598 E-353545

#### Maintenance:

Clean with a smooth cloth. Do not use ammonia, solvents or abrasive cleaning products.

## Others:

The lamp is delivered in different packages. The assembly instructions are delivered with the product.







CE

# Model B: GT6 (sizes in cm)



**Collection:** Table lamps



Trípode G6 / M3

Trípode G5

Floor lamps

Pendant lamps



GT5/GT6





GT1000 / GT1500



Comodín

The technical information provided by Santa & Cole may be modified at any time without prior notice. We protect intellectual property. info@santacole.com / +34 938 619 100 / santacole.com