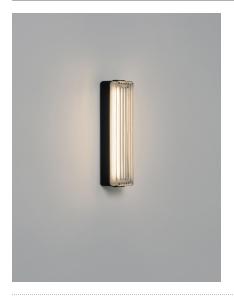

# **Estadio Singular**

Miguel Milá. 2023 Wall lamp

Dry and Damp locations

To simplify alludes to investigating the essence of a product. While preserving its traditional character, the Estadio family evolves from the ring to a single, simple column to satisfy new functions. A discreet aluminium body, in black or white, holds the historic glass brick.

### **General description:**

Black metal structure. Glass block shade. Suitable for Outlet Box (UL market).