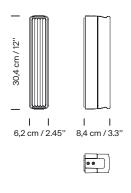

### Approximate weight (unpacked):

CE version: 1,86 kg / 4.1 lb UL version: 2,5 kg / 5.5 lb