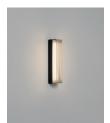

# **Estadio Singular**

Miguel Milá. 2023 Wall lamp

Dry and Damp locations

To simplify alludes to investigating the essence of a product. While preserving its traditional character, the Estadio family evolves from the ring to a single, simple column to satisfy new functions. A discreet aluminium body, in black or white, holds the historic glass brick.

Solid and adapted for outdoor use, its repetition delimits the perimeter and points the way forward, both inside and out.

### **General description:**

Black metal structure. Glass block shade. Suitable for Outlet Box (UL market).