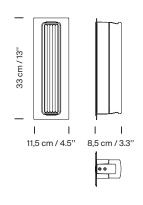

### **General description:**

Black metal structure. Glass block shade. Suitable for Outlet Box (UL market).