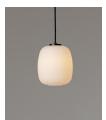

#### Cestita

Miguel Milá. 1962 Table Lamps

Inspired by the traditional lanterns that light up homes along the coast, rural estates and open terraces, Cesta is one of the most iconic lamps created by Miguel Milá. This lamp object can be picked up and carried easily, ideal for both tabletops and floors. The opal glass shade is supported by a beautiful cherry wooden structure. It is produced manually by European craftsmen, using traditional steam bending techniques for the wood, which is delicately polished and sturdily put together. Despite its peculiarity (or rather because of it) the lamp's design and function remain contemporary.

## **General description:**

Cherry wood structure.

White opal glass or white opal polyehtylene lampshade.

Electric cable length: 1,40 m / 55.1"