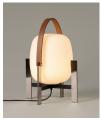

#### Cestita

Miguel Milá. 1962 Table Lamps

Inspired by the traditional lanterns that light up homes along the coast, rural estates and open terraces, Cesta is one of the most iconic lamps created by Miguel Milá. This lamp object can be picked up and carried easily, ideal for both tabletops and floors. The opal glass shade is supported by a beautiful cherry wooden structure. It is produced manually by European craftsmen, using traditional steam bending techniques for the wood, which is delicately polished and sturdily put together. Despite its peculiarity (or rather because of it) the lamp's design and function remain contemporary.

## **General description:**

Cherry wood structure.

White opal glass or white opal polyehtylene lampshade.

Electric cable length: 1,40 m / 55.1"