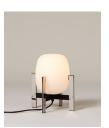

#### Cestita

Miguel Milá. 1962 Table Lamps

Inspired by the traditional lanterns that light up homes along the coast, rural estates and open terraces, Cesta is one of the most iconic lamps created by Miguel Milá. This lamp object can be picked up and carried easily, ideal for both tabletops and floors. The opal glass shade is supported by a beautiful cherry wooden structure. It is produced manually by European craftsmen, using traditional steam bending techniques for the wood, which is delicately polished and sturdily put together. Despite its peculiarity (or rather because of it) the lamp's design and function remain contemporary.

## **General description:**

Cherry wood structure.

White opal glass or white opal polyehtylene lampshade.

Electric cable length: 1,40 m / 55.1"