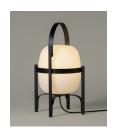

#### Cestita

Miguel Milá. 1962 Table Lamps

Inspired by the traditional lanterns that light up homes along the coast, rural estates and open terraces, Cesta is one of the most iconic lamps created by Miguel Milá. This lamp object can be picked up and carried easily, ideal for both tabletops and floors. The opal glass shade is supported by a beautiful cherry wooden structure. It is produced manually by European craftsmen, using traditional steam bending techniques for the wood, which is delicately polished and sturdily put together. Despite its peculiarity (or rather because of it) the lamp's design and function remain contemporary.

## **General description:**

Cherry wood structure.

White opal glass or white opal polyehtylene lampshade.

Electric cable length: 1,40 m / 55.1"