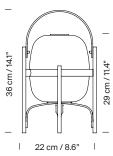

## **General description:**

Cherry wood structure.

White opal glass or white opal polyehtylene lampshade.

Electric cable length: 1,40 m / 55.1"

#### Approximate weight (unpacked):

1,1 kg / 2.4 lb