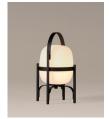

#### Cestita

Miguel Milá. 1962 Table Lamps

Inspired by the traditional lanterns that light up homes along the coast, rural estates and open terraces, Cesta is one of the most iconic lamps created by Miguel Milá. This lamp object can be picked up and carried easily, ideal for both tabletops and floors. The opal glass shade is supported by a beautiful cherry wooden structure. It is produced manually by European craftsmen, using traditional steam bending techniques for the wood, which is delicately polished and sturdily put together. Despite its peculiarity (or rather because of it) the lamp's design and function remain contemporary.

# Cestita

Miguel Milá. 1962 Table Lamps