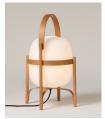

#### Cestita

Miguel Milá. 1962 Table Lamps

Inspired by the traditional lanterns that light up homes along the coast, rural estates and open terraces, Cesta is one of the most iconic lamps created by Miguel Milá. This lamp object can be picked up and carried easily, ideal for both tabletops and floors. The opal glass shade is supported by a beautiful cherry wooden structure. It is produced manually by European craftsmen, using traditional steam bending techniques for the wood, which is delicately polished and sturdily put together. Despite its peculiarity (or rather because of it) the lamp's design and function remain contemporary.

# Cestita

Miguel Milá. 1962 Table Lamps