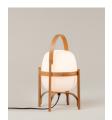

#### Cestita

Miguel Milá. 1962 Table Lamps

Inspired by the traditional lanterns that light up homes along the coast, rural estates and open terraces, Cesta is one of the most iconic lamps created by Miguel Milá. This lamp object can be picked up and carried easily, ideal for both tabletops and floors. The opal glass shade is supported by a beautiful cherry wooden structure. It is produced manually by European craftsmen, using traditional steam bending techniques for the wood, which is delicately polished and sturdily put together. Despite its peculiarity (or rather because of it) the lamp's design and function remain contemporary.

# Cestita

Miguel Milá. 1962 Table Lamps