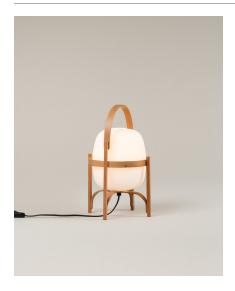

#### Cestita

Miguel Milá. 1962 Table Lamps

Inspired by the traditional lanterns that light up homes along the coast, rural estates and open terraces, Cesta is one of the most iconic lamps created by Miguel Milá. This lamp object can be picked up and carried easily, ideal for both tabletops and floors. The opal glass shade is supported by a beautiful cherry wooden structure. It is produced manually by European craftsmen, using traditional steam bending techniques for the wood, which is delicately polished and sturdily put together. Despite its peculiarity (or rather because of it) the lamp's design and function remain contemporary.

## **General description:**

Cherry wood structure.

White opal glass or white opal polyehtylene lampshade.

Electric cable length: 1,40 m / 55.1"