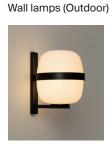

The Cesta family is made up of the Cesta, Cestita, Cestita Batería, Cestita Alubat, Cesta Exterior, Cesta Metálica, and Cestita Metálica table lamps, the Wally Cesta and Wally Cestita wall lamp, and the Globo Cesta and Globo Cestita pendant lamps, symbols of Mediterranean warmth and well-being. These masterpieces by Miguel Milá are part of our Design Classics collection, a series of objects created throughout the Modernist era.

Globo Cesta

Globo Cestita

Wally Cesta

Wally Cestita

Cesta exterior

Cestita Alubat