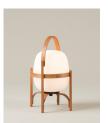

#### Cestita

Miguel Milá. 1962 Table Lamps

Inspired by the traditional lanterns that light up homes along the coast, rural estates and open terraces, Cesta is one of the most iconic lamps created by Miguel Milá. This lamp object can be picked up and carried easily, ideal for both tabletops and floors. The opal glass shade is supported by a beautiful cherry wooden structure. It is produced manually by European craftsmen, using traditional steam bending techniques for the wood, which is delicately polished and sturdily put together. Despite its peculiarity (or rather because of it) the lamp's design and function remain contemporary.

## **General description:**

Cherry wood structure.

White opal glass or white opal polyehtylene lampshade.

Electric cable length: 1,40 m / 55.1"