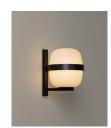

The Cesta family is made up of the Cesta, Cestita, Cestita Batería, Cestita Alubat, Cesta Exterior, Cesta Metálica, and Cestita Metálica table lamps, the Wally Cesta and Wally Cestita wall lamp, and the Globo Cesta and Globo Cestita pendant lamps, symbols of Mediterranean warmth and well-being. These masterpieces by Miguel Milá are part of our Design Classics collection, a series of objects created throughout the Modernist era.

Globo Cesta

Globo Cestita

Wally Cesta

Wally Cestita

Cesta exterior

Cestita Alubat