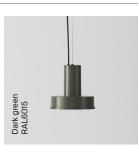

### **General description:**

Matte aluminium injection structure with integrated driver in 3 colour options: S&C white, aluminium grey and dark green.

Primary optics with tempered glass cover.

Circular metal canopy.