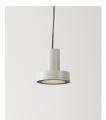

### **Arne S Domus**

Santa & Cole Team. 2018 Pendant lamps

Originally designed for Santa & Cole s urban lighting catalogue and now produced by the subsidiary Urbidermis, Arne S Domus is the domestic, smaller version of the traditional industrial spotlight, made according to 21st century standards. Sturdy and very efficient, it is perfectly adequate to its function. Its high resistance makes it suitable for both indoor and outdoor spaces.

Made from an aluminium body, a unique circular plate covered by an opaline diffuser hosts the LED light source. The lamp features sleek lines, geometric-inspired, and an exquisite light that makes visible the most subtle hues. Simple and colourful, it is a modest tribute to the spirit of Scandinavian design.

### **General description:**

Matte aluminium injection structure with integrated driver in 3 colour options: S&C white, aluminium grey and dark green.

Primary optics with tempered glass cover.

Circular metal canopy.