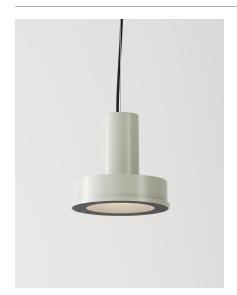

### **Arne S Domus**

Santa & Cole Team. 2018 Pendant lamps

Originally designed for Santa & Cole s urban lighting catalogue and now produced by the subsidiary Urbidermis, Arne S Domus is the domestic, smaller version of the traditional industrial spotlight, made according to 21st century standards. Sturdy and very efficient, it is perfectly adequate to its function. Its high resistance makes it suitable for both indoor and outdoor spaces.

Made from an aluminium body, a unique circular plate covered by an opaline diffuser hosts the LED light source. The lamp features sleek lines, geometric-inspired, and an exquisite light that makes visible the most subtle hues. Simple and colourful, it is a modest tribute to the spirit of Scandinavian design.

### **General description:**

Matte aluminium injection structure with integrated driver in 3 colour options: S&C white, aluminium grey and dark green.

Primary optics with tempered glass cover.

Circular metal canopy.