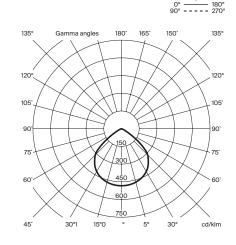

## **Technical information:**

Light source included (dimmable). COB LED

Rated input wattage: 28 W Operating current: 700 mA Colour Temp.: 2.700 K

CRI: 90

Lifetime: 40.000 h Luminous flux: 2.471 lm

Built-in dimmable LED.