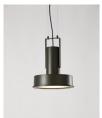

### **Arne S Domus**

Santa & Cole Team. 2018 Pendant lamps

Originally designed for Santa & Cole s urban lighting catalogue and now produced by the subsidiary Urbidermis, Arne S Domus is the domestic, smaller version of the traditional industrial spotlight, made according to 21st century standards. Sturdy and very efficient, it is perfectly adequate to its function. Its high resistance makes it suitable for both indoor and outdoor spaces.

Made from an aluminium body, a unique circular plate covered by an opaline diffuser hosts the LED light source. The lamp features sleek lines, geometric-inspired, and an exquisite light that makes visible the most subtle hues. Simple and colourful, it is a modest tribute to the spirit of Scandinavian design.

### **General description:**

Matte aluminium injection structure with integrated driver in 3 colour options: S&C white, aluminium grey and dark green.

Primary optics with tempered glass cover.

Circular metal canopy.