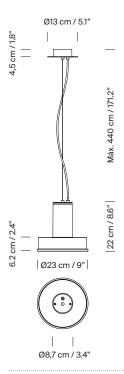

### **General description:**

Matte aluminium injection structure with integrated driver in 3 colour options: S&C white, aluminium grey and dark green.

Primary optics with tempered glass cover.

Circular metal canopy.

Suitable for indoor and outdoor use (CE market).

Electric cable length: 4 m / 157.5"

Suitable for Junction Box (UL market).

## Approximate weight (unpacked):

3,3 Kg / 7.2 lb

## **Technical information:**

Light source included (dimmable). COB LED

Rated input wattage: 28 W Operating current: 700 mA Colour Temp.: 2.700 K

CRI: 90

Lifetime: 40.000 h Luminous flux: 2.471 lm

Built-in dimmable LED.