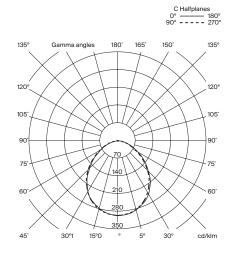

### **Technical information:**

Light source included (dimmable). COB LEDs module

Rated input wattage: 33 W Operating current: 700 mA Colour Temp.: 2.700 K CRI: 90 Lifetime: 40.000 h Luminous flux: 1.972 Im

Built-in adjustable LED. Suitable for dimming 1-10V. (Not included external dimmer switch 1-10V). Energy efficiency class (E.E.C): A<sup>++</sup>... A. Suitable for indoor and outdoor use (CE market)

Input voltage: 90 ~ 305 Vac. (50 Hz / 60 Hz). According to destinatio