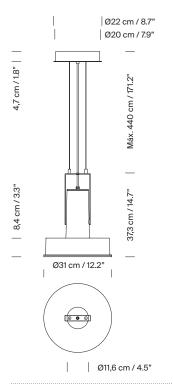

### **General description:**

Matte aluminium injection structure with 3 colour options: S&C white, aluminium grey and dark green. Acid-etched and tempered glass diffusor. Circular metal canopy with power supply incorporated. Suitable for indoor and outdoor use (CE market). Electric cable length: 4 m / 157.5" Suitable for Junction Box (UL market).

### Approximate weight (unpacked):

6,2 kg / 13.6 lb

### **Technical information:**

Light source included (dimmable). COB LEDs module

Rated input wattage: 33 W Operating current: 700 mA Colour Temp.: 2.700 K CRI: 90 Lifetime: 40.000 h Luminous flux: 1.972 Im