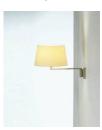

The Americana series includes a table lamp, a floor lamp and a wall lamp; all featuring a white linen lampshade and satin nickel structure with a rotating arm. The Americana series has a timeless quality and functional design, making it the perfect companion for reading or intimate conversations.

**General description:** Satin nickel structure. White linen lampshade. Rotating arm. Electric cable length: 2,25 m / 88.6"

Approximate weight (unpacked): 1,9 Kg / 4.1 lb