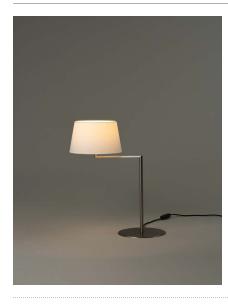

The Americana series includes a table lamp, a floor lamp and a wall lamp; all featuring a white linen lampshade and satin nickel structure with a rotating arm. The Americana series has a timeless quality and functional design, making it the perfect companion for reading or intimate conversations.

# Americana

Miguel Milá. 1964 Table Lamps