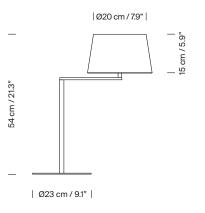

**General description:** Satin nickel structure. White linen lampshade. Rotating arm. Electric cable length: 2,25 m / 88.6"

Approximate weight (unpacked): 1,9 Kg / 4.1 lb