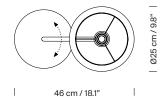

Enthralled by the idea of enhancing Hansen's remarkable geometry, Milá's Americana series is also based on a swing arm, although here the arm is a single section with a right-angled bend. Accordingly, the head of the shaft becomes the swivel that enables the shade's horizontal rotation, reducing the lever effect. The arm can be moved towards you or away from you without shifting the large metal base, evoking the swing motion.