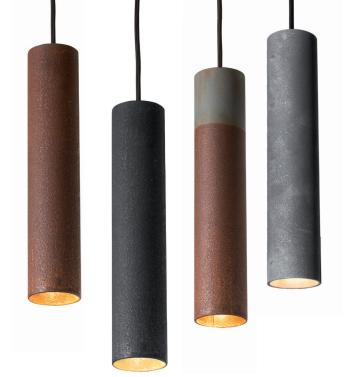

Roest /roost/

30v Pendant

## Color

Rust GP2001-N

Rust/Zinc

GP2001-Z

**Zinc** GP2001-AZ

North America Europe Bulb Max 10W LED, GU10, 120V Max 10W LED, GU10, 220-240V 2700K (recommended) **Color temperature** 2700K (recommended) Dependent on bulb Lumen output Dependent on bulb Black, 6.5ft (16ft available) Black fabric, 2m (5m available) Cord Canopy Black powder coated, Ø 5, H 1 (in) Black powder coated, Ø 10, H 2.5 (cm) Naturally rusted steel Naturally rusted steel Naturally rusted & zinc coated steel Naturally rusted & zinc coated steel Material Zinc coated steel Zinc coated steel Black coated steel Black coated steel Size Ø 2.375, H 11.75 (in) Ø 6, H 30 (cm) Weight 3.3lbs 1.5kg **Country of origin** The Netherlands The Netherlands