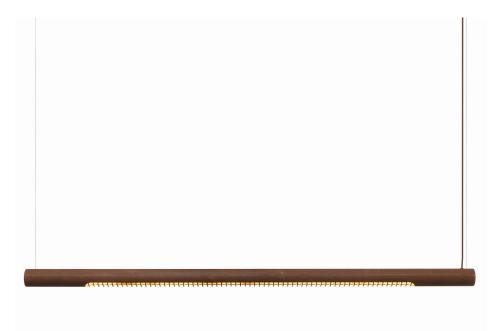

## 150h Pendant Rust GP2004

## **Available colors**

Rust

Zinc

|                   | North America                    | Europe                          |
|-------------------|----------------------------------|---------------------------------|
| LED               | 30W LED, 110-277V, 0-10V dimming | 14.4W LED, 230V, Triac dimmable |
| Color temperature | 2700K                            | 2700K                           |
| Lumen output      | ~3000lm                          | 1120lm                          |
| Material          | Naturally rusted steel           | Naturally rusted steel          |
| Size              | Ø 2.375, L 59 (in)               | Ø 16, L 150 (cm)                |
| Weight            | 15lbs                            | 6,8kg                           |
| Country of origin | The Netherlands                  | The Netherlands                 |
| Certification     | c (UL)                           | CE                              |

Dry locations only. After the natural oxidation process, all items are treated to stop further rusting.