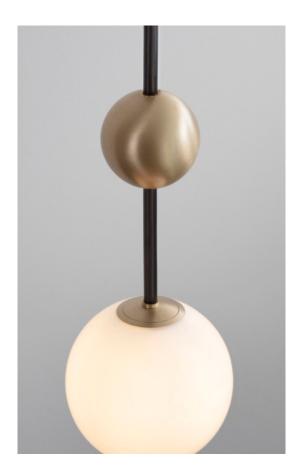

# RIFT PENDANT LIGHT

Clean and crisp design - essentially, one small brass sphere positioned above a larger opal glass globe - that plays with form and balance.

#### **MATERIALS**

Brass, Glass

#### **FINISHES**

Brushed with bronze brass lacquered as standard Custom finishes available