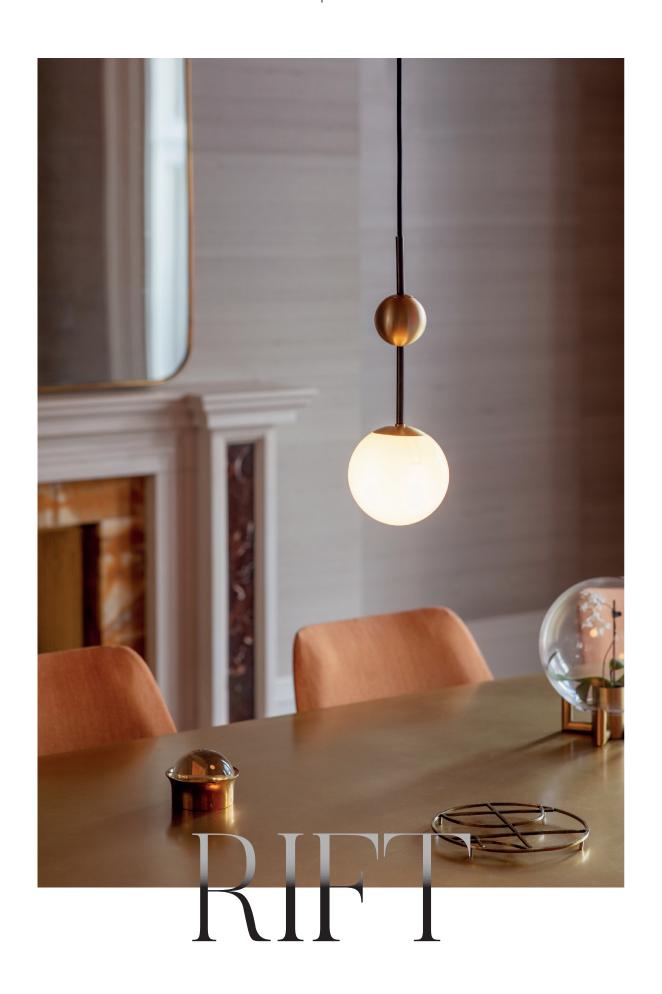

# RIFT PENDANT LIGHT

Clean and crisp design - essentially, one small brass sphere positioned above a larger opal glass globe - that plays with form and balance.

## **DESIGN NOTES**

Rift is all about classic proportions and the intriguing juxtaposition between the earthiness of heavy metal – solid brass – and the luminosity of glass. So simple and yet so effective."