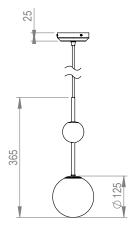

# CEILING CANOPY

Brushed brass round ceiling canopy H 30  $\times$  Ø 116mm w. cord grip 89mm/3.5in mounting positions

# SUSPENSION

Adjustable 200cm fabric cord provided Drop rod available upon request