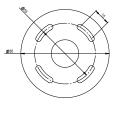

#### WALL PLATE

Brushed brass 80mm wall canopy as standard Brushed brass 4in J-box plate available

WALL PLATE