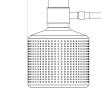

## RIDDLE SINGLE WALL LIGHT

Adjustable, perforated machined-brass shade with a fabric insert that emits a soft light that can be directed to wash the wall or positioned to highlight a desired area.

#### DESIGN NOTES

Riddle is what we might rather grandly call a signature design. The thought that drove its inception: How do we create a task light that also brings a warm, welcoming ambient glow? Answer: Drill 1020 holes.