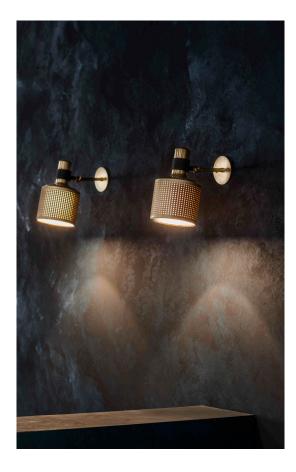

## RIDDLE SINGLE WALL LIGHT

Adjustable, perforated machined-brass shade with a fabric insert that emits a soft light that can be directed to wash the wall or positioned to highlight a desired area.

#### DESIGN NOTES

Riddle is what we might rather grandly call a signature design. The thought that drove its inception: How do we create a task light that also brings a warm, welcoming ambient glow? Answer: Drill 1020 holes.