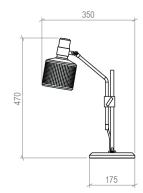

PRODUCT CODE

RDL0030 - Riddle Single Table Lamp

MATERIALS Brass

FINISHES

Brushed brass lacquered as standard Black textured powdercoat Black matte lacquer Custom finishes available

DIMMING

Non-Dimmable as standard Mains dimmable / TRIAC available

LIGHT SOURCE 1x 4W LED E12/G9 lamp (supplied) 120/240V, 2700k LED lamp only MAX 12W

WEIGHT 1.8kg net, 2.5kg gross

CORD

200cm fabric cord provided Toggle switch on base 5amp plug available

**YACHT FIXING** Yacht / Surface mounted available