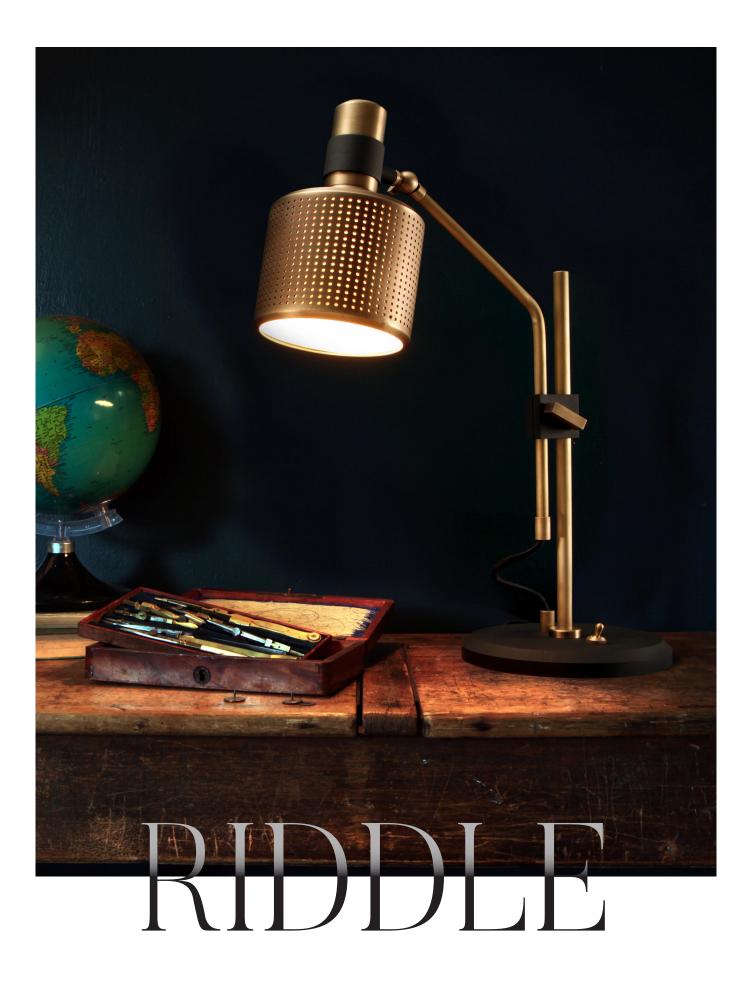

## RIDDLE SINGLE TABLE LAMP

Perforated machined-brass shade with a fabric insert for a warm glow of directional light. The arm rotates through 270 degrees for task light utility. Toggle switch on the solid brass matte-lacquered base.

## DESIGN NOTES

A great desk light. Simple as that.