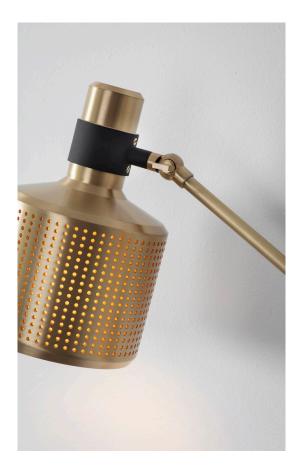

## RIDDLE SINGLE TABLE LAMP

Perforated machined-brass shade with a fabric insert for a warm glow of directional light. The arm rotates through 270 degrees for task light utility. Toggle switch on the solid brass matte-lacquered base.