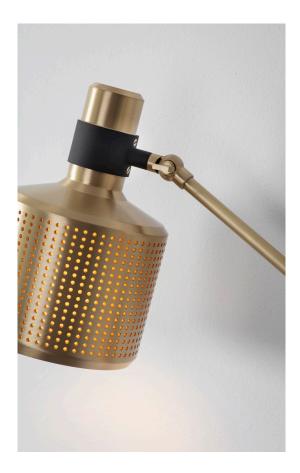

## RIDDLE SINGLE FLOOR LAMP

Single perforated shade, articulating through 270 degrees and height adjustable. Brass upstand and heavy weight powder-coated brass base.

PRODUCT CODE

RDL0040 - Riddle Single Floor Lamp

**MATERIALS** Brass

FINISHES

Brushed brass lacquered as standard Black powdercoat Custom finishes available

DIMMING Non-dimmable as standard Mains dimmable / TRIAC available

LIGHT SOURCE 1x 4W LED E12/G9 lamp (supplied) 120/240V, 2700k LED lamp only MAX 12W