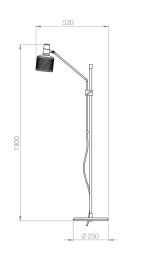

## RIDDLE SINGLE FLOOR LAMP

Single perforated shade, articulating through 270 degrees and height adjustable. Brass upstand and heavy weight powder-coated brass base.

PRODUCT CODE

RDL0040 - Riddle Single Floor Lamp

**MATERIALS** Brass

FINISHES

Brushed brass lacquered as standard Black powdercoat Custom finishes available

DIMMING Non-dimmable as standard Mains dimmable / TRIAC available

LIGHT SOURCE 1x 4W LED E12/G9 lamp (supplied) 120/240V, 2700k LED lamp only MAX 12W

**WEIGHT** 16.5kg net, 18kg gross