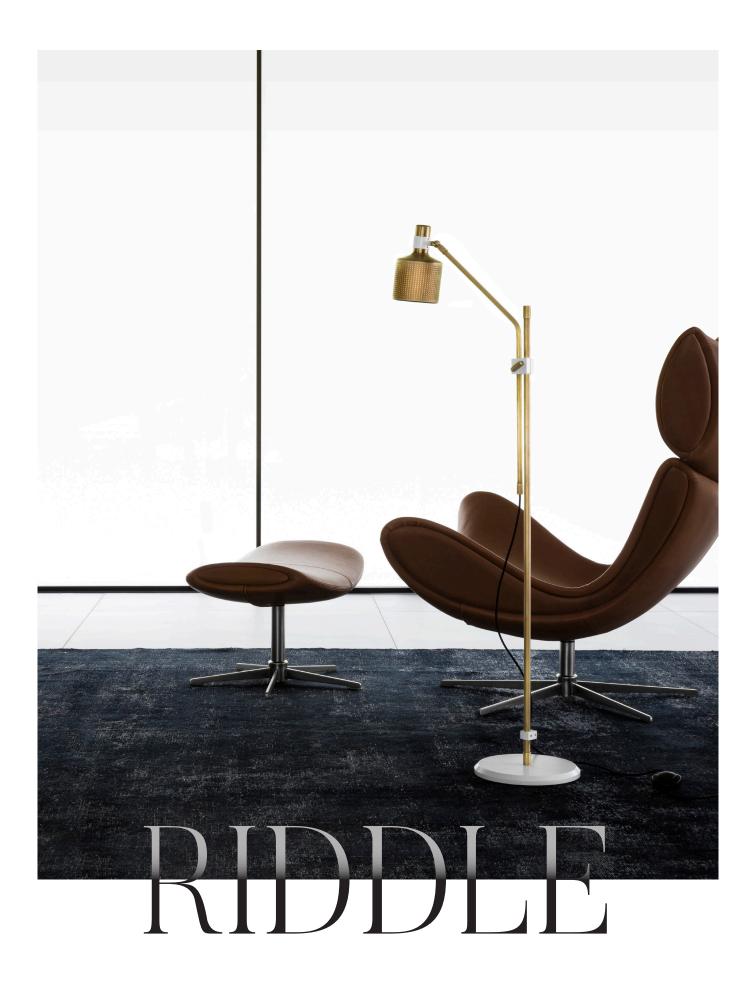

## RIDDLE SINGLE FLOOR LAMP

Single perforated shade, articulating through 270 degrees and height adjustable. Brass upstand and heavy weight powder-coated brass base.

PRODUCT CODE

RDL0040 - Riddle Single Floor Lamp

#### DESIGN NOTES

A signature Bert Frank design reworked as a striking yet understated floor lamp. Perfect for a cosy reading nook.