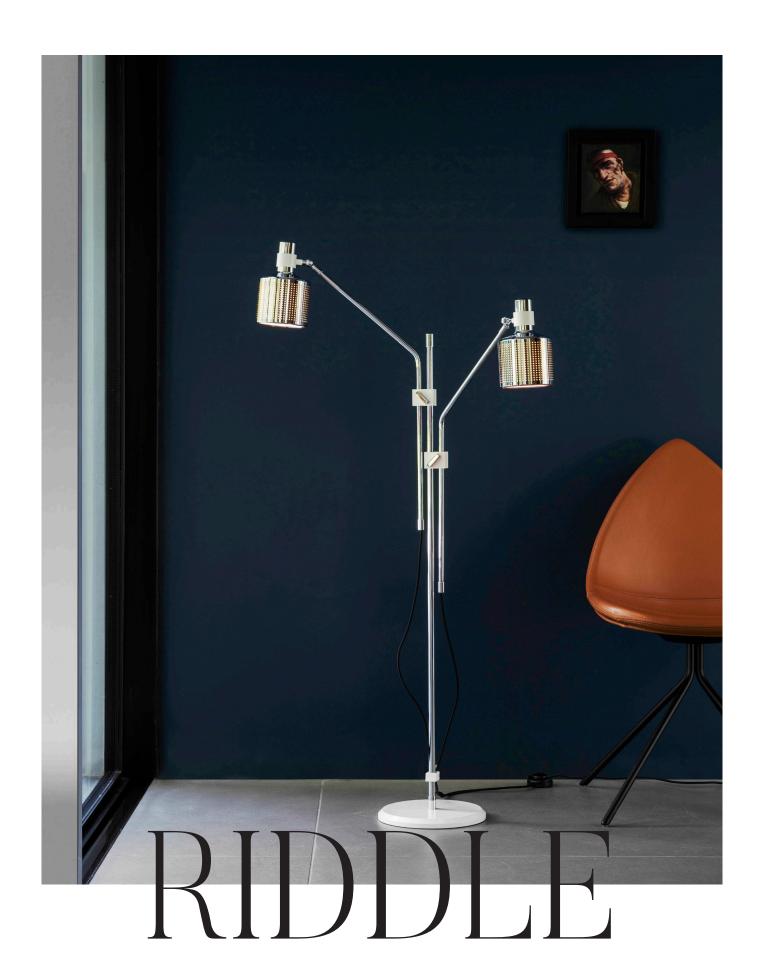

# RIDDLE DOUBLE FLOOR LAMP

Two 270-degree articulated, perforated shades on twin arms with height-adjustable twist-and-lock gliders. Fabric inserts produce a soft warm glow. Heavyweight. solid brass, powder-coated base.

# PRODUCT CODE

RDL0041 - Riddle Double Floor Lamp