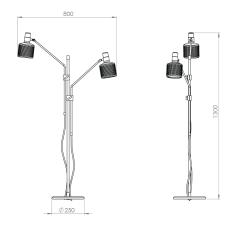

ight-adjustable twist-and-lock gliders. Fabric inserts produce a soft warm glow. Heavyweight. solid brass, powder-coated base.



# PRODUCT CODE

RDL0041 - Riddle Double Floor Lamp

## **MATERIALS**

Brass

#### **FINISHES**

Brushed brass lacquered as standard Black powdercoat Custom finishes available

#### DIMMING

Non-dimmable as standard Mains dimmable / TRIAC available

## LIGHT SOURCE

2x 4W LED E12/G9 lamp (supplied) 120/240V, 2700k LED lamp only MAX 12W

# WEIGHT

18kg net, 20kg gross

# CORD

200cm fabric cord provided Foot switch on cord 5amp plug available

# **DESIGN NOTES**

A recent addition to the Riddle collection which was one of our original designs. When something works, it rewards re-interpretation, and Riddle is intrinsically right – the shape, the size, the glow.