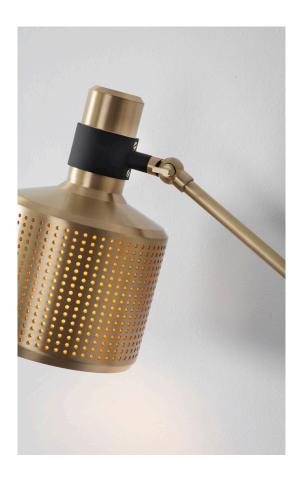

## **MATERIALS**

Brass

#### **FINISHES**

Brushed brass lacquered as standard Black powdercoat Custom finishes available