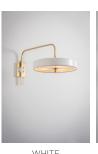

# REVOLVE WALL LIGHT

Sleek, minimalist design. Designed to rotate through 90 degrees in a perfect arc from the wall for maximum flexibility. Casts a soft, warm light from an opal diffuser, framed in a matte-lacquered spun-metal shade.

### PRODUCT CODE

RVL0020 - Revolve Wall - Black RVL0021 - Revolve Wall - Blue

RVL0022 - Revolve Wall - White

RVL0023 - Revolve Wall - Green

RVL0024 - Revolve Wall - Oxblood

BLACK

BLUE

WHITE

GREEN

OXBLOOD