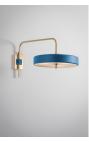

# REVOLVE WALL LIGHT

Sleek, minimalist design. Designed to rotate through 90 degrees in a perfect arc from the wall for maximum flexibility. Casts a soft, warm light from an opal diffuser, framed in a matte-lacquered spun-metal shade.

### PRODUCT CODE

RVL0020 - Revolve Wall - Black RVL0021 - Revolve Wall - Blue

RVL0022 - Revolve Wall - White

RVL0023 - Revolve Wall - Green

RVL0024 - Revolve Wall - Oxblood

BLACK

BLUE

WHITE

GREEN

OXBLOOD