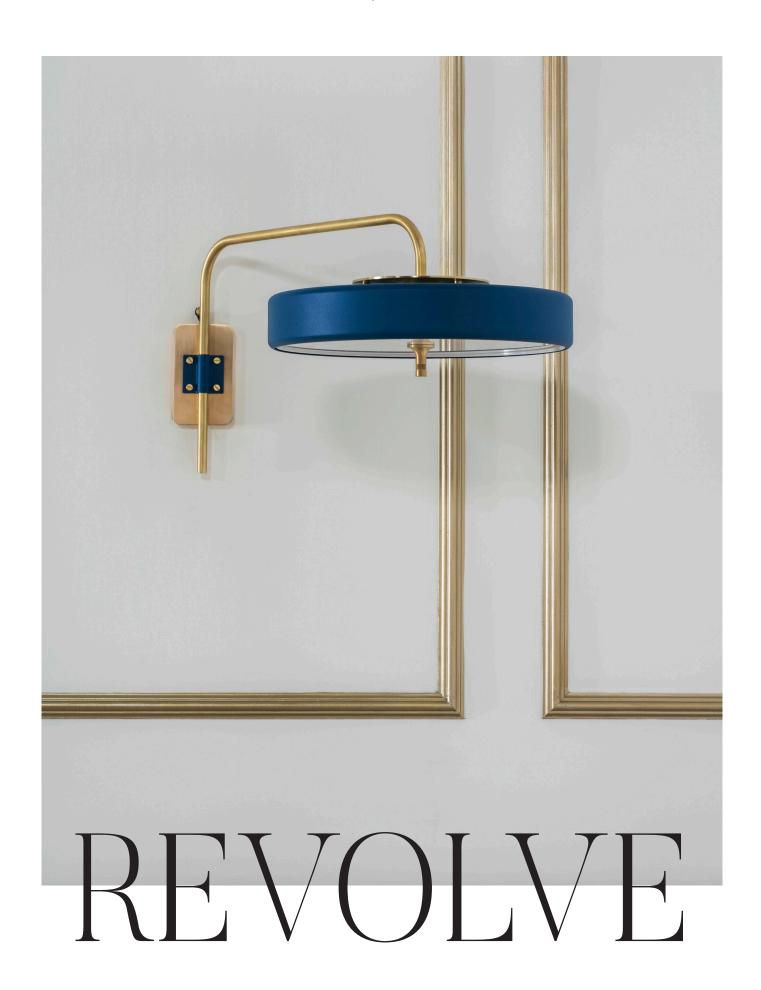

# REVOLVE WALL LIGHT

Sleek, minimalist design. Designed to rotate through 90 degrees in a perfect arc from the wall for maximum flexibility. Casts a soft, warm light from an opal diffuser, framed in a matte-lacquered spun-metal shade.

### PRODUCT CODE

RVL0020 - Revolve Wall - Black RVL0021 - Revolve Wall - Blue

RVL0022 - Revolve Wall - White

RVL0023 - Revolve Wall - Green

RVL0024 - Revolve Wall - Oxblood

### WALL BRACKET

Brass wall bracket H 130 x W 75 mm 4in J-box plate available