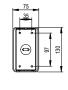

l - Black RVL0021 - Revolve Wall - Blue

RVL0022 - Revolve Wall - White

RVL0023 - Revolve Wall - Green

RVL0024 - Revolve Wall - Oxblood

### **MATERIALS**

Brass, Aluminium, Polycarbonate

### **FINISHES**

Brushed brass lacquered as standard Polished brass lacquered available Custom finishes available

Mains dimmable / TRIAC

# IP RATING

IP20 rated, suitable for outside wet area zones

### LIGHT SOURCE

3x 4W LED E12/G9 lamp (supplied) 120/240V, 2700k LED lamp only MAX 12W

5.7kg net, 6.5kg gross

### WALL BRACKET

Brass wall bracket H 130 x W 75 mm 4in J-box plate available

## **DESIGN NOTES**

LED has revolutionised light design. The fact that it remains cool means lights like Revolve can be touched without any fear of burned fingers. Adjust to your heart's content."

















WALL BRACKET

BLACK

BLUE

WHITE

GREEN

OXBLOOD