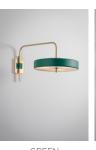

# REVOLVE WALL LIGHT

Sleek, minimalist design. Designed to rotate through 90 degrees in a perfect arc from the wall for maximum flexibility. Casts a soft, warm light from an opal diffuser, framed in a matte-lacquered spun-metal shade.

### PRODUCT CODE

RVL0020 - Revolve Wall - Black RVL0021 - Revolve Wall - Blue

RVL0022 - Revolve Wall - White

RVL0023 - Revolve Wall - Green

RVL0024 - Revolve Wall - Oxblood

BLACK

BLUE

WHITE

GREEN

OXBLOOD