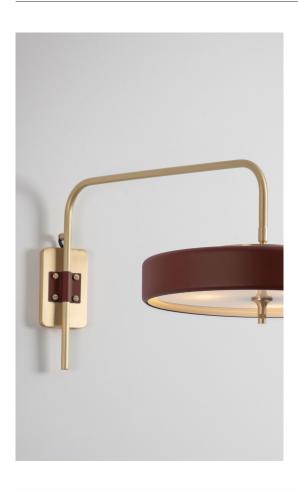

### PRODUCT CODE

RVL0020 - Revolve Wall - Black RVL0021 - Revolve Wall - Blue

RVL0022 - Revolve Wall - White

RVL0023 - Revolve Wall - Green

RVL0024 - Revolve Wall - Oxblood

### WALL BRACKET

Brass wall bracket H 130 x W 75 mm 4in J-box plate available

BLACK

BLUE

WHITE

GREEN

OXBLOOD