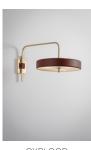

# REVOLVE WALL LIGHT

Sleek, minimalist design. Designed to rotate through 90 degrees in a perfect arc from the wall for maximum flexibility. Casts a soft, warm light from an opal diffuser, framed in a matte-lacquered spun-metal shade.

### PRODUCT CODE

RVL0020 - Revolve Wall - Black RVL0021 - Revolve Wall - Blue

RVL0022 - Revolve Wall - White

RVL0023 - Revolve Wall - Green

RVL0024 - Revolve Wall - Oxblood

BLACK

BLUE

WHITE

GREEN

OXBLOOD