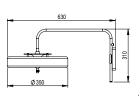

# REVOLVE WALL LIGHT

Sleek, minimalist design. Designed to rotate through 90 degrees in a perfect arc from the wall for maximum flexibility. Casts a soft, warm light from an opal diffuser, framed in a matte-lacquered spun-metal shade.

# IP RATING

IP20 rated, suitable for outside wet area zones