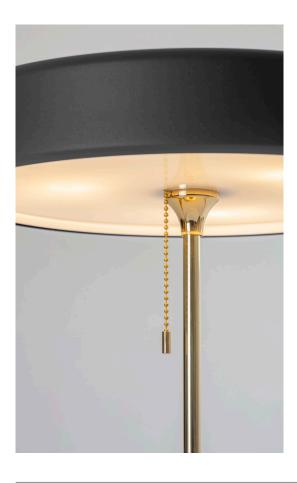

# Bert Frank



# REVOLVE TABLE LAMP

Sleek, minimalist design. Powder-coated spun metal shade with hand-brushed brass stand and solid brass base featuring matching colour-coded detail. Soft down-light with top finial highlights. Brass pull-chain switch.



### PRODUCT CODE

RVL0030 - Revolve Table Lamp - Black RVL0031 - Revolve Table Lamp - Blue RVL0032 - Revolve Table Lamp - White RVL0033 - Revolve Table Lamp - Green RVL0034 - Revolve Table Lamp - Oxblood

### MATERIALS

Brass, Aluminium, Polycarbonate

### **FINISHES**

Brushed brass lacquered as standard Polished brass lacquered available Powdercoated metalwork Custom finishes available

### DIMMING

Non-dimmable as standard Mains dimmable / TRIAC available

### LIGHT SOURCE

3x 4W LED E12/G9 lamp 120/240V, 2700k LED lamp only MAX 12W

### WEIGHT

7kg net, 7.6kg gross

### CORE

200cm fabric cord provided Pull chain on lamp 5amp plug available

# YACHT FIXING

Yacht / Surface mounted available

## **DESIGN NOTES**

The perfect accent piece. A modern classic.