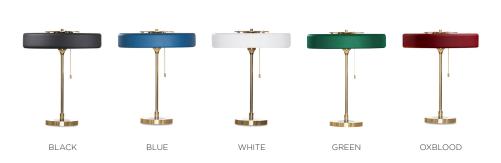

### PRODUCT CODE

RVL0030 - Revolve Table Lamp - Black RVL0031 - Revolve Table Lamp - Blue RVL0032 - Revolve Table Lamp - White RVL0033 - Revolve Table Lamp - Green RVL0034 - Revolve Table Lamp - Oxblood