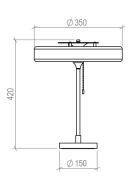

# REVOLVE TABLE LAMP

Sleek, minimalist design. Powder-coated spun metal shade with hand-brushed brass stand and solid brass base featuring matching colour-coded detail. Soft down-light with top finial highlights. Brass pull-chain switch.