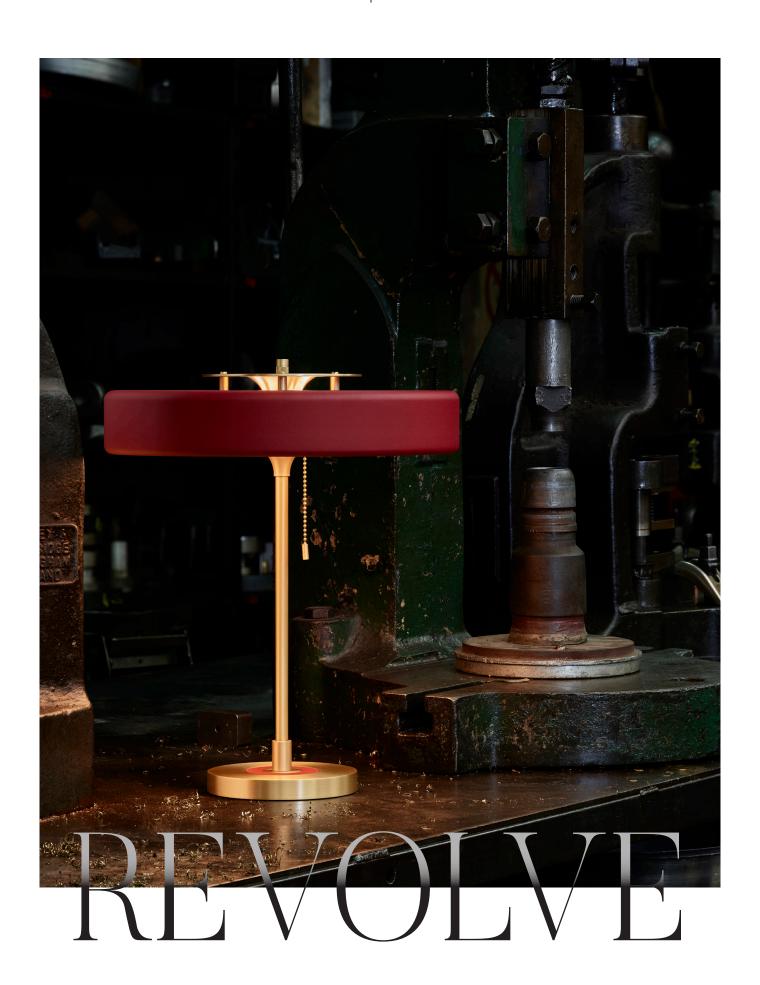

# REVOLVE TABLE LAMP

Sleek, minimalist design. Powder-coated spun metal shade with hand-brushed brass stand and solid brass base featuring matching colour-coded detail. Soft down-light with top finial highlights. Brass pull-chain switch.

## **DESIGN NOTES**

The perfect accent piece. A modern classic.