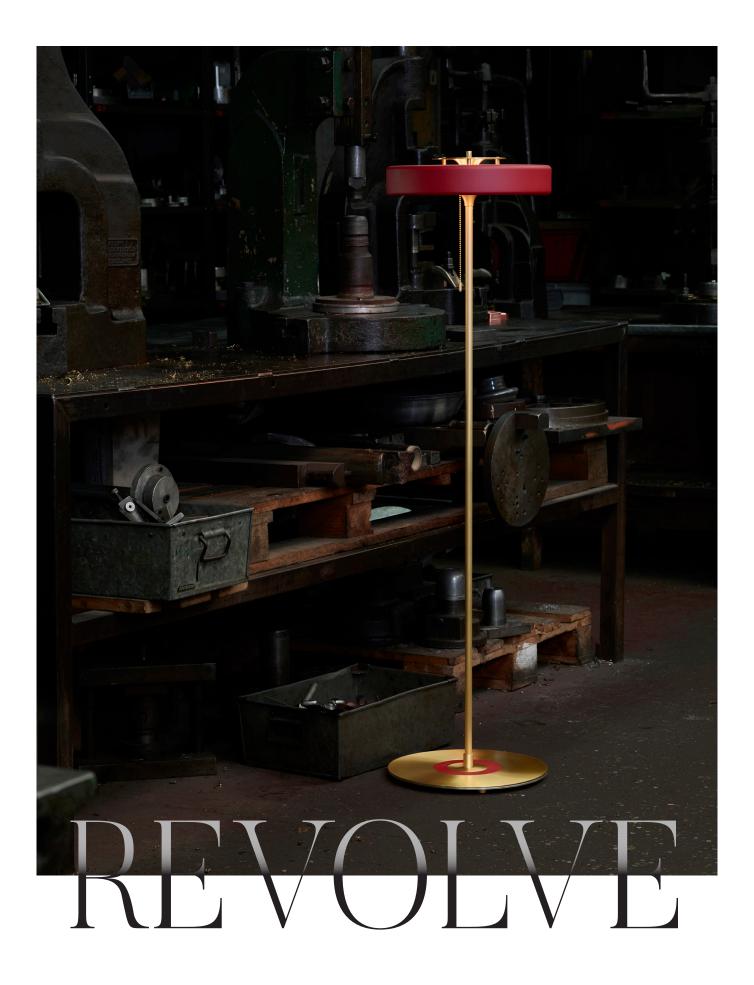

# REVOLVE STEM FLOOR LAMP

Sleek, minimalist design. Circular matte-lacquered spun metal shade with hand-brushed brass stem, base and reflector. Detailed by matching colour-coded base detail and a long brass pull chain switch.

#### DESIGN NOTES

Tall, slim and minimal, the Revolve Stem Floor Light has an understated design to help blend a feature lamp seamlessly into the background of any setting. Use it to subtly enhance a space, or let it stand proud as a centrepiece.