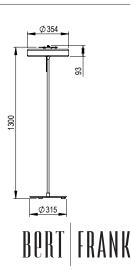

# REVOLVE STEM FLOOR LAMP

Sleek, minimalist design. Circular matte-lacquered spun metal shade with hand-brushed brass stem, base and reflector. Detailed by matching colour-coded base detail and a long brass pull chain switch.

## WEIGHT

8.5kg net, 10kg gross