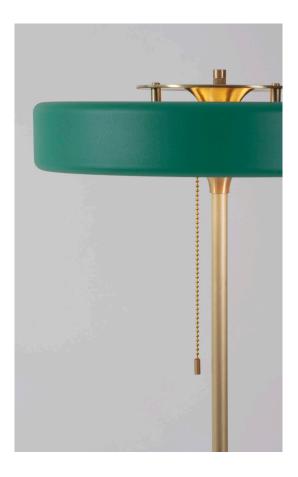

# REVOLVE STEM FLOOR LAMP

Sleek, minimalist design. Circular matte-lacquered spun metal shade with hand-brushed brass stem, base and reflector. Detailed by matching colour-coded base detail and a long brass pull chain switch.

### CORD

200cm fabric cord provided Pull chain on lamp 5amp plug available