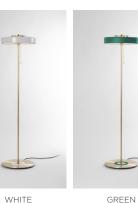

# REVOLVE STEM FLOOR LAMP

Sleek, minimalist design. Circular matte-lacquered spun metal shade with hand-brushed brass stem, base and reflector. Detailed by matching colour-coded base detail and a long brass pull chain switch.

#### PRODUCT CODE

RVL0060 - Revolve Floor Lamp - Black RVL0061 - Revolve Floor Lamp - Blue RVL0062 - Revolve Floor Lamp - White RVL0063 - Revolve Floor Lamp - Green RVL0064 - Revolve Floor Lamp - Oxblood

#### DESIGN NOTES

Tall, slim and minimal, the Revolve Stem Floor Light has an understated design to help blend a feature lamp seamlessly into the background of any setting. Use it to subtly enhance a space, or let it stand proud as a centrepiece.