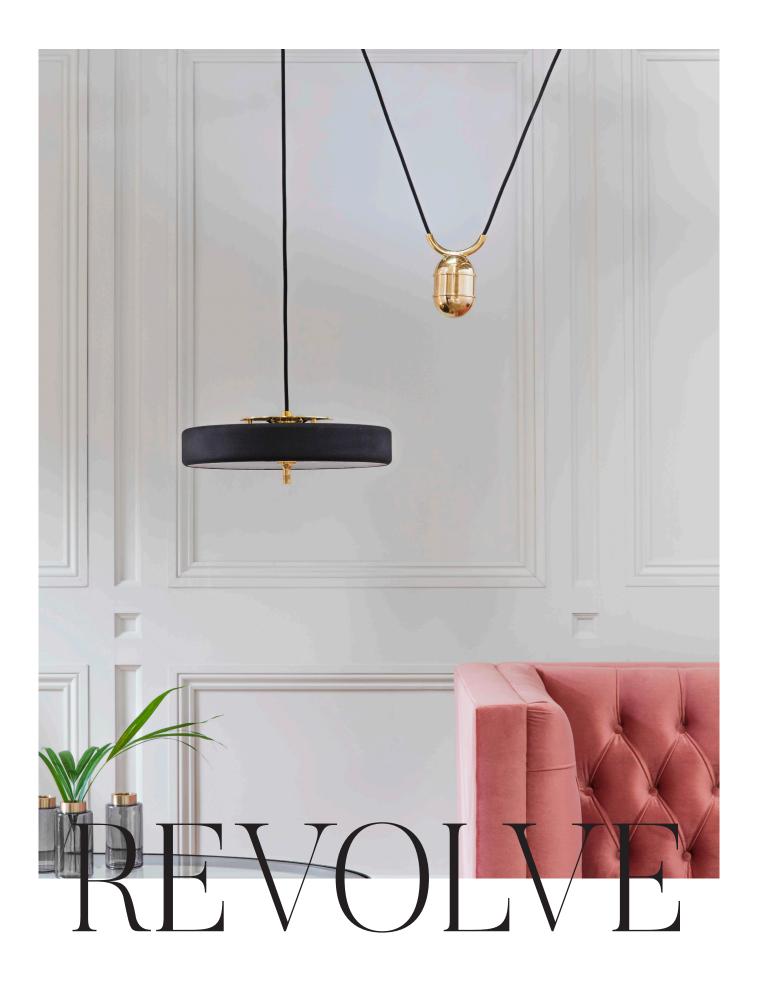

# REVOLVE RISE & FALL

Sleek, minimalist design. Height adjustable thanks to a solid brass weight turned from a single billet of brass, this distinctive pendant can be raised or lowered with ease, making it ideal for a kitchen or over a table that isn't always in situ.

# **DESIGN NOTES**

The beauty of gravity. The rise and fall pendant is a source of endless fascination. Your guests won't be able to resist the urge to pull.