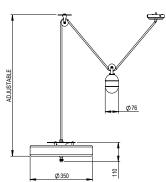

## **CEILING CANOPY**

Brass round ceiling canopy H 30 x Ø 116mm with cord grip 89mm/3.5in mounting positions

### SUSPENSION

Adjustable 300cm fabric cord as standard Brass pulley and counterweight provided