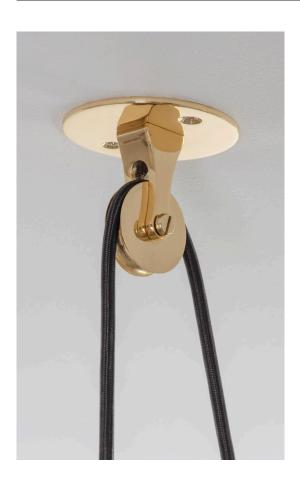

## **CEILING CANOPY**

Brass round ceiling canopy H 30 x Ø 116mm with cord grip 89mm/3.5in mounting positions

### SUSPENSION

Adjustable 300cm fabric cord as standard Brass pulley and counterweight provided