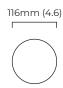

# CTOLIGHTING

## RING PENDANT

Chiaroscuro, inspired by strong light and shadows, delivering a richness and warmth to a space. The light from within the rings add a dramatic sculptural effect to the pendants.

#### FINISH

satin brass with black silk braided flex **RINPEOSB** 

bronze and satin brass with black silk braided flex RINPEOBZ

#### SUSPENSION

flex with ceiling box (120v supplied with round silk flex)

please specify the required overall drop from the ceiling to the bottom of the fitting

### BULBS

240v - 1 x E14, 6w 2700k - LED ONLY 120v - 1 x E12, 6w 2700k - LED ONLY (no bulbs supplied)

#### WEIGHT

2kg (4.4lbs)

#### CERTIFICATION





E492308







mounting plate dimensions