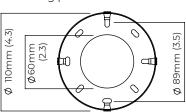

# CTOLIGHTING

## RING PENDANT

Chiaroscuro, inspired by strong light and shadows, delivering a richness and warmth to a space. The light from within the rings add a dramatic sculptural effect to the pendants.

#### FINISH

satin brass with black silk braided flex **RINPEOSB** 

bronze and satin brass with black silk braided flex RINPEOBZ

#### SUSPENSION

flex with ceiling box (120v supplied with round silk flex)

please specify the required overall drop from the ceiling to the bottom of the fitting

### BULBS

240v - 1 x E14, 6w 2700k - LED ONLY 120v - 1 x E12, 6w 2700k - LED ONLY (no bulbs supplied)

#### WEIGHT

2kg (4.4lbs)

#### CERTIFICATION





E492308







mounting plate dimensions