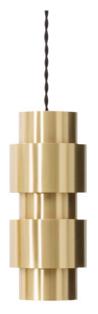

## RING PENDANT

Chiaroscuro, inspired by strong light and shadows, delivering a richness and warmth to a space. The light from within the rings add a dramatic sculptural effect to the pendants.

#### FINISH

satin brass with black silk braided flex **RINPEOSB** 

bronze and satin brass with black silk braided flex RINPEOBZ