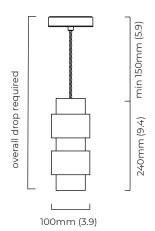

#### SUSPENSION

flex with ceiling box (120v supplied with round silk flex)

please specify the required overall drop from the ceiling to the bottom of the fitting

#### WEIGHT

2kg (4.4lbs)