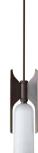

## PENNON PENDANT LIGHT

Three solid brass fins protect a fine bone china diffuser, with a brass rod providing ceiling support. Works well over a kitchen island or over a side table illuminating a cosy corner.

### DESIGN NOTES

Pennon is all about the fins – some see a likeness to a jet fighter, others are reminded of those arcade machines you guide to pick up a prize (and never win!) – cradling the fine bone china diffuser, as if the light is precious. And of course, it is.