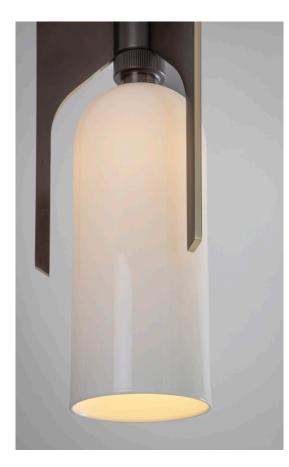

## PENNON PENDANT LIGHT

Three solid brass fins protect a fine bone china diffuser, with a brass rod providing ceiling support. Works well over a kitchen island or over a side table illuminating a cosy corner.

### FINISHES

Brushed brass w/ polished brass edge Bronzed brass w/ brushed brass edge Custom finishes available

**DIMMING** Mains dimmable / TRIAC

IP RATING IP20 rated, suitable for outside wet area zones

LIGHT SOURCE 1x 4W LED E12/G9 lamp 120/240V, 2700k LED lamp only MAX 12W

**WEIGHT** 4kg net, 5kg gross

CEILING CANOPY Brass/bronze round ceiling canopy (supplied) H 30 x Ø 116mm 89mm/3.5in mounting positions