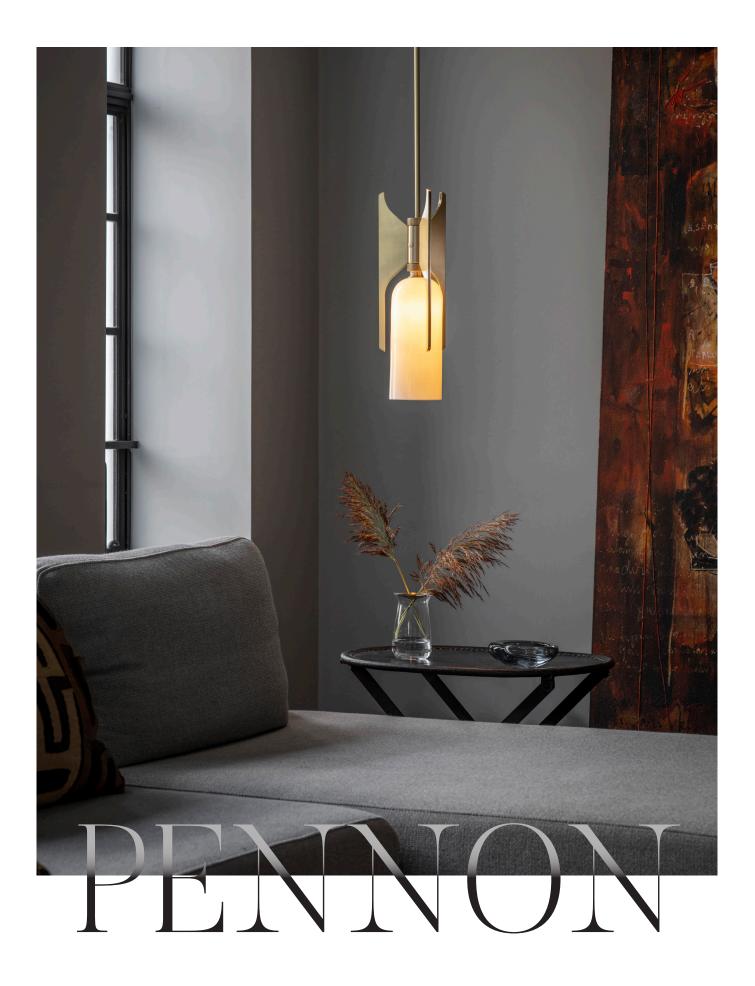

## PENNON PENDANT LIGHT

Three solid brass fins protect a fine bone china diffuser, with a brass rod providing ceiling support. Works well over a kitchen island or over a side table illuminating a cosy corner.

### DESIGN NOTES

Pennon is all about the fins – some see a likeness to a jet fighter, others are reminded of those arcade machines you guide to pick up a prize (and never win!) – cradling the fine bone china diffuser, as if the light is precious. And of course, it is.