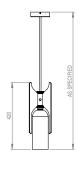

LIGHT SOURCE 1x 4W LED E12/G9 lamp 120/240V, 2700k LED lamp only MAX 12W

**WEIGHT** 4kg net, 5kg gross

CEILING CANOPY Brass/bronze round ceiling canopy (supplied) H 30 x Ø 116mm 89mm/3.5in mounting positions

## SUSPENSION

Custom length brass/bronze drop rod supplied Length to be specified upon order