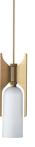

## PENNON PENDANT LIGHT

Three solid brass fins protect a fine bone china diffuser, with a brass rod providing ceiling support. Works well over a kitchen island or over a side table illuminating a cosy corner.

BRASS

BRONZE