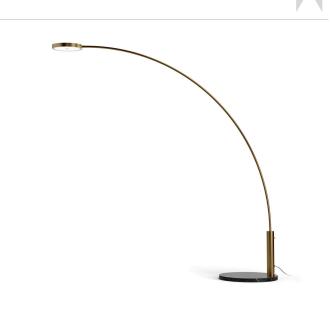

Floor lighting fixture for interiors, with direct or indirect light emission. Bearing base in white marquina black marble.

Calendered steel tube stem, with polyacrylic paint.

 $\ensuremath{\mathsf{Die}}\xspace$  cast aluminum emitting head with polyacrylic paint in champagne, mat black and bronze finishes.

 ${\sf UV}$  technology screen-printed diffuser, made of opal polycarbonate, installed with magnetic coupling.

CE EAE 🗵 🗆