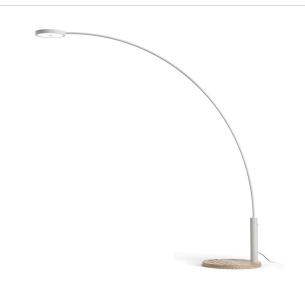

### Technical drawing

Floor lighting fixture for interiors, with direct or indirect light emission. Bearing base in travertine.

Calendered steel tube stem, with polyacrylic paint.

Die-cast aluminum emitting head with polyacrylic paint in champagne, mat black and bronze finishes.

 ${\sf UV}$  technology screen-printed diffuser, made of opal polycarbonate, installed with magnetic coupling.

Floor lighting fixture for interiors, with direct or indirect light emission. Bearing base in white marquina black marble.

Calendered steel tube stem, with polyacrylic paint.

 $\ensuremath{\mathsf{Die}}\xspace$  cast aluminum emitting head with polyacrylic paint in champagne, mat black and bronze finishes.

 ${\sf UV}$  technology screen-printed diffuser, made of opal polycarbonate, installed with magnetic coupling.

CE EAE 🗵 🗆