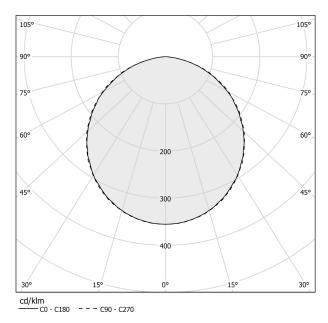

|
| LUMEN OUTPUT             | 1931lm              |
| EFFICIENCY               | 64.1%               |
| WEIGHT                   | 17,00 Kg            |
| PROTECTION DEGREE        | IP40                |
| COLOUR TOLLERANCES       | SDCM 3              |
| PACKING DIMENSIONS       | 0,0 x 0,0 x 0,0 cm  |



Floor lighting fixture for interiors, with direct or indirect light emission. Bearing base in white marquina black marble.

Calendered steel tube stem, with polyacrylic paint.

 $\ensuremath{\mathsf{Die}}\xspace$  cast aluminum emitting head with polyacrylic paint in champagne, mat black and bronze finishes.

 ${\sf UV}$  technology screen-printed diffuser, made of opal polycarbonate, installed with magnetic coupling.

CE EAE 🗵 🗆

### Technical drawing



### Polar diagram

bronze