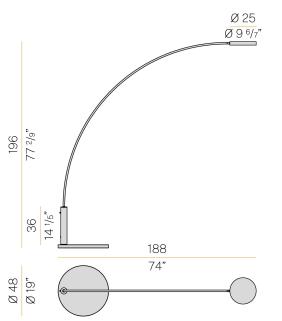

FLUX    | 3013lm              |
| LUMEN OUTPUT             | 1931lm              |
| EFFICIENCY               | 64.1%               |
| WEIGHT                   | 17,00 Kg            |
| PROTECTION DEGREE        | IP40                |
| COLOUR TOLLERANCES       | SDCM 3              |
| PACKING DIMENSIONS       | 0,0 x 0,0 x 0,0 cm  |



Floor lighting fixture for interiors, with direct or indirect light emission. Bearing base in white marquina black marble.

Calendered steel tube stem, with polyacrylic paint.

 $\ensuremath{\mathsf{Die}}\xspace$  cast aluminum emitting head with polyacrylic paint in champagne, mat black and bronze finishes.

 ${\sf UV}$  technology screen-printed diffuser, made of opal polycarbonate, installed with magnetic coupling.

CE EAE 🗵 🗆

### Technical drawing



### Polar diagram

bronze