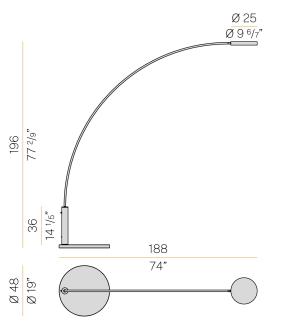

### Technical drawing

Floor lighting fixture for interiors, with direct or indirect light emission. Bearing base in travertine.

Calendered steel tube stem, with polyacrylic paint.

Die-cast aluminum emitting head with polyacrylic paint in champagne, mat black and bronze finishes.

 ${\sf UV}$  technology screen-printed diffuser, made of opal polycarbonate, installed with magnetic coupling.

Floor lighting fixture for interiors, with direct or indirect light emission. Bearing base in white marquina black marble.

Calendered steel tube stem, with polyacrylic paint.

 $\ensuremath{\mathsf{Die}}\xspace$  cast aluminum emitting head with polyacrylic paint in champagne, mat black and bronze finishes.

 ${\sf UV}$  technology screen-printed diffuser, made of opal polycarbonate, installed with magnetic coupling.

CE EAE 🗵 🗆