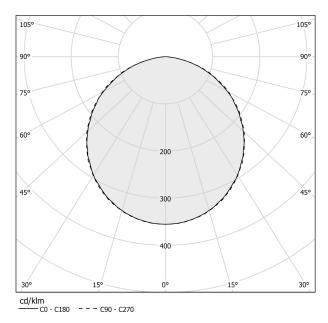

rated included |
| NOMINAL LUMINOUS FLUX    | 3013lm              |
| LUMEN OUTPUT             | 1931lm              |
| EFFICIENCY               | 64.1%               |
| WEIGHT                   | 17,00 Kg            |
| PROTECTION DEGREE        | IP40                |
| COLOUR TOLLERANCES       | SDCM 3              |
| PACKING DIMENSIONS       | 0,0 x 0,0 x 0,0 cm  |



### Technical drawing









Floor lighting fixture for interiors, with direct or indirect light emission. Bearing base in travertine.

Calendered steel tube stem, with polyacrylic paint.

Die-cast aluminum emitting head with polyacrylic paint in champagne, mat black and bronze finishes.

 ${\sf UV}$  technology screen-printed diffuser, made of opal polycarbonate, installed with magnetic coupling.

### Polar diagram



# PANZERI

## Dip

220-240V AC dimmable (Push DIM) T08617.170.0527

### Data sheet

| CODE                     | T08617.170.0527     |
|--------------------------|---------------------|
| SYSTEM POWER CONSUMPTION | 18W                 |
| EFFICACY                 | 107.28lm/W          |
| LIGHT SOURCE             | LED                 |
| COLOUR TEMPERATURE       | 2700K Ra>90         |
| LIGHT DISTRIBUTION       | diffused            |
| POWER SUPPLY             | 220-240V AC         |
| FREQUENCY                | 50/60Hz             |
| ELECTRICAL CONFIGURATION | dimmable (Push DIM) |
| DRIVER                   | integrated included |
| NOMINAL LUMINOUS FLUX    | 3013lm              |
| LUMEN OUTPUT             | 1931lm              |
| EFFICIENCY               | 64.1%               |